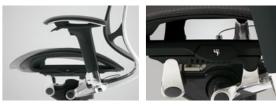

### **Smart Operation**

Adjust your entire seating experience with a touch of your fingertips. Lock and unlock the backrest, alternating between a free recline and one of five pre-set tension gradations — all using a lever in the left armrest. Adjust the chair height, within a range of 435 to 545 mm, using a lever in the right armrest.

**Adjustable Arms** Adjustable arms can be adjusted in four dimensions: height, depth, width, and angle — enabling the most comfortable elbow support  $% \mathcal{A}(\mathcal{A})$ for the various tasks at hand.

## Functions

Ankle-Tilt Reclining

Smart Operation Mechanism A custom seating experience, at your fingertips.

Reclining Adjustment Lock and unlock the backrest, alternating between a free recline and one of five pre-set tension gradations, all using the lever in the left armrest.

Seat Height Adjustment Adjust the chair height, within a range of 435 to 545 mm, using the lever in the right armrest.