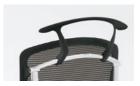

## Options

R

A small headrest option can be adjusted by height, depth, and angle, to create the perfect neck support. Large, fixed headrests are elegant and wide, providing neck support especially while reclining.