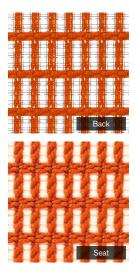

# Mesh, made even more beautiful.

For years, Okamura has made beautiful, tactile mesh for its seating by intertwining luxe-touch and stretchable, strong threads. Contessa Seconda features an upgraded mesh, that is more permeable and lighter in weight for the backrest, and a new luxe-touch mesh for the seat. Modern colors and a new white-frame option make it even easier to coordinate with a wide variety of spaces.