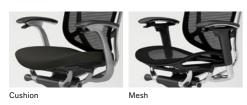

### Armrest types

Adjustable Arms

Leather Armpad \* For Models with Leather Back

High Stool

Seat types

Mesh & Fabric Colors

White

Black