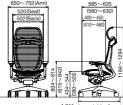

## Dimensions

5-Star Swivel Fixed Headrest / Mesh Seat / Adjustable Arms

Cushion Seat / Adjustable Arms

φ 700 : leg outside diameter (BIFMA) (φ740): leg outside diameter (EN) φ 700 : leg outside diameter (BIFM (φ740): leg outside diameter (EN)