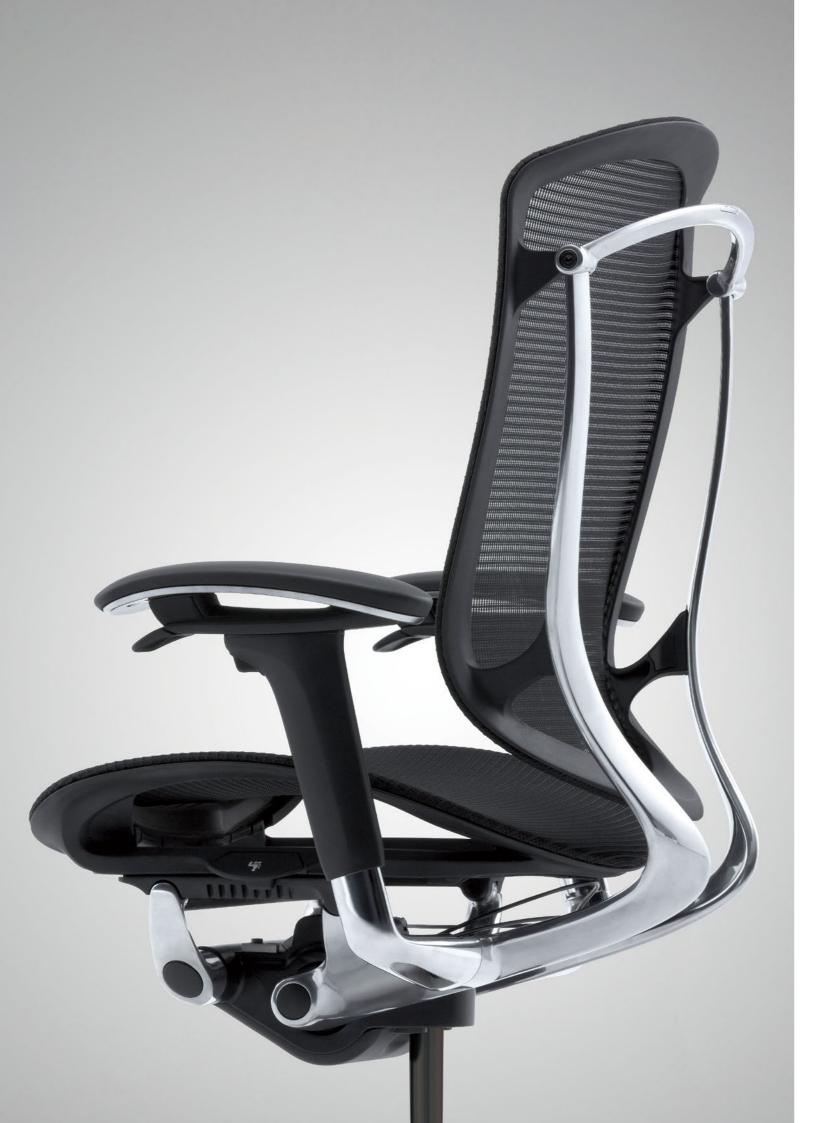

# Luxury evolved. So has Contessa.

The backrest frame has been streamlined to create a slimmer aesthetic, with an increased flexibility that gently follows the natural movement of the body — without any sacrifice of support.

For added stability, the mesh seat frame is now constructed in a one-piece ring structure with soft edges, ensuring improved weight-distribution and comfort.

Okamura's unique Multiple Density Cushion utilizes three types of urethane foam, of varying firmness layered together, to promote healthy sitting. The cushion provides softer support at the front of the seat, reducing pressure on the thighs for improved circulation; denser cushioning at the back firmly supports the hips for stability and improved posture.

**Adjustable Arms** Adjustable arms can be adjusted in four dimensions: height, depth, width, and angle — enabling the most comfortable elbow support  $% \mathcal{A}(\mathcal{A})$ for the various tasks at hand.