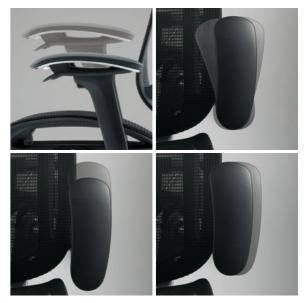

**Adjustable Arms** Adjustable arms can be adjusted in four dimensions: height, depth, width, and angle — enabling the most comfortable elbow support  $% \mathcal{A}(\mathcal{A})$ for the various tasks at hand.