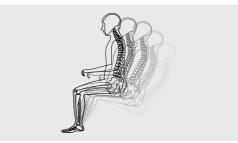

com mec vari

An ankle-tilt mechanism enables anyone to find his or her most comfortable reclining position. Using the ankle as a pivot point, this mechanism moves in sync with the seat, for greater support — stimulating variation in posture and relaxation, with uninterrupted comfort.