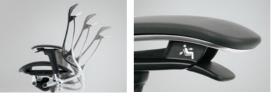

### **Smart Operation**

Adjust your entire seating experience with a touch of your fingertips. Lock and unlock the backrest, alternating between a free recline and one of five pre-set tension gradations — all using a lever in the left armrest. Adjust the chair height, within a range of 435 to 545 mm, using a lever in the right armrest.

**Adjustable Arms** Adjustable arms can be adjusted in four dimensions: height, depth, width, and angle — enabling the most comfortable elbow support  $% \mathcal{A}(\mathcal{A})$ for the various tasks at hand.