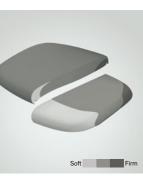

For added stability, the mesh seat frame is now constructed in a one-piece ring structure with soft edges, ensuring improved weight-distribution and comfort.

Okamura's unique Multiple Density Cushion utilizes three types of urethane foam, of varying firmness layered together, to promote healthy sitting. The cushion provides softer support at the front of the seat, reducing pressure on the thighs for improved circulation; denser cushioning at the back firmly supports the hips for stability and improved posture.