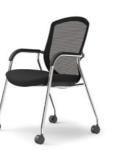

### Variations

5-Star Swivel

4-Star Auto-return

Armpad types

Regular Armpad

Meeting Chair

Cantilever Chair

Fixed Arms

### Meeting Chair