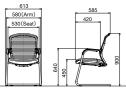

com mec vari

An ankle-tilt mechanism enables anyone to find his or her most comfortable reclining position. Using the ankle as a pivot point, this mechanism moves in sync with the seat, for greater support — stimulating variation in posture and relaxation, with uninterrupted comfort.



### Seat Depth Adjustment

Adjustment of the seat's depth, within a range of 50mm, is available using the levers beneath the seat.



### **Reclining Tension Adjustment**

Choose from four tension adjustment pre-sets to suit any body shape and posture - all from a dial under the seat.



Hangers are retro-fittable and compatible with both types of headrests.



Lumbar support – available for retro-fit – is height adjustable for greater comfort (stroke 60mm).

### Meeting Chair

### **Cantilever Chair**





() = Dimensions in EN models