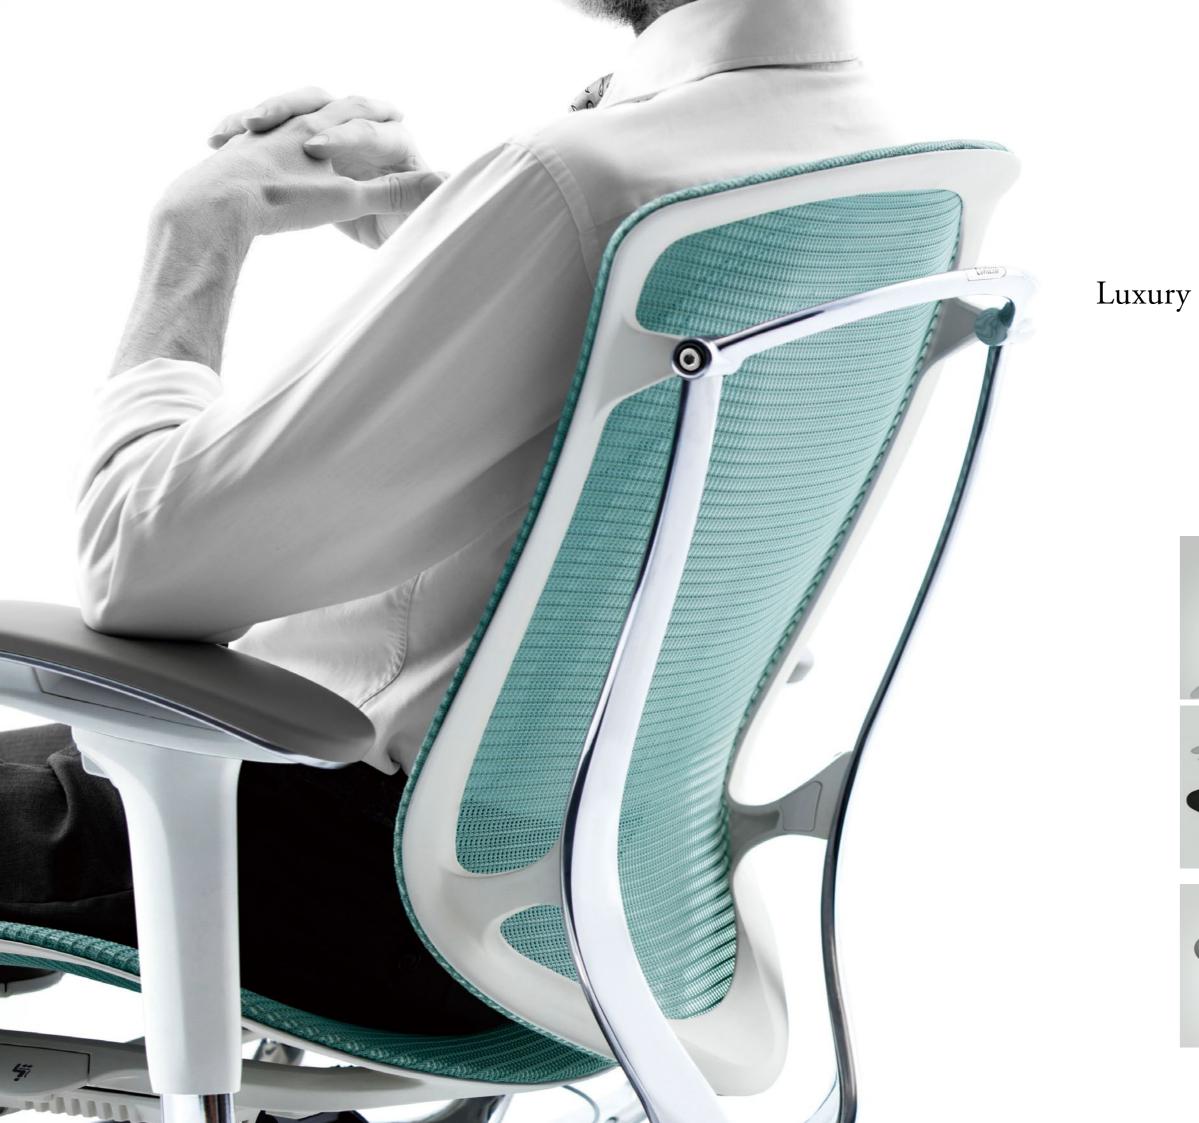

# Luxury evolved. So has Contessa.

The backrest frame has been streamlined to create a slimmer aesthetic, with an increased flexibility that gently follows the natural movement of the body — without any sacrifice of support.

For added stability, the mesh seat frame is now constructed in a one-piece ring structure with soft edges, ensuring improved weight-distribution and comfort.

Okamura's unique Multiple Density Cushion utilizes three types of urethane foam, of varying firmness layered together, to promote healthy sitting. The cushion provides softer support at the front of the seat, reducing pressure on the thighs for improved circulation; denser cushioning at the back firmly supports the hips for stability and improved posture.