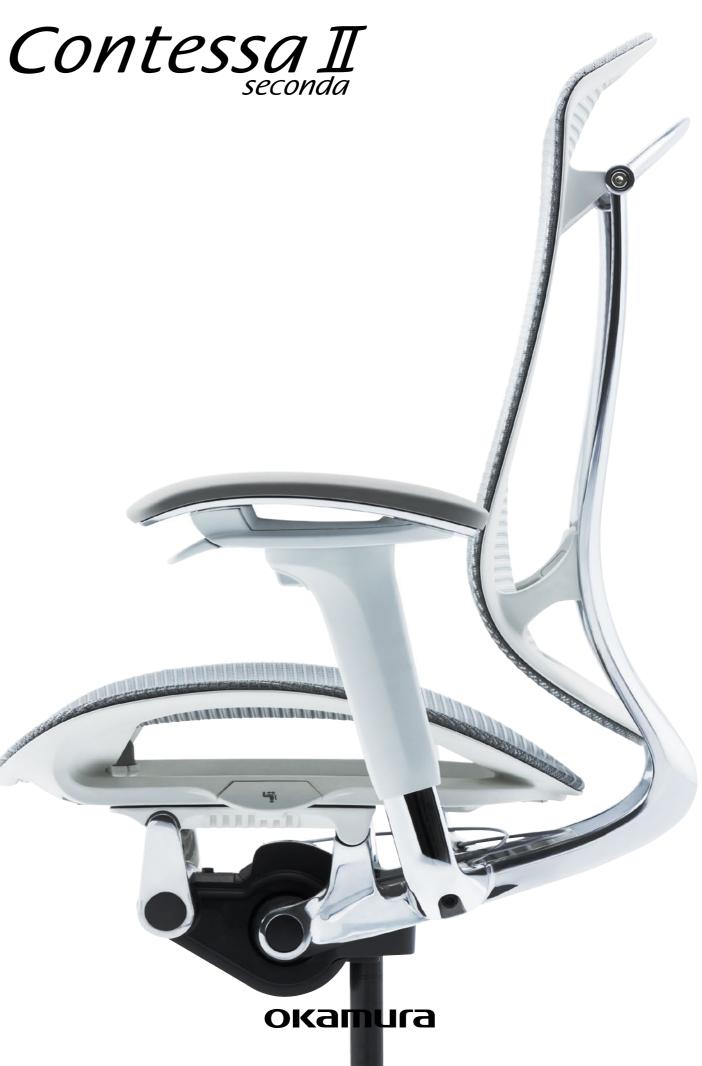

# Luxury evolved. So has Contessa.

The backrest frame has been streamlined to create a slimmer aesthetic, with an increased flexibility that gently follows the natural movement of the body — without any sacrifice of support.

For added stability, the mesh seat frame is now constructed in a one-piece ring structure with soft edges, ensuring improved weight-distribution and comfort.

Okamura's unique Multiple Density Cushion utilizes three types of urethane foam, of varying firmness layered together, to promote healthy sitting. The cushion provides softer support at the front of the seat, reducing pressure on the thighs for improved circulation; denser cushioning at the back firmly supports the hips for stability and improved posture.

# Mesh, made even more beautiful.

For years, Okamura has made beautiful, tactile mesh for its seating by intertwining luxe-touch and stretchable, strong threads. Contessa Seconda features an upgraded mesh, that is more permeable and lighter in weight for the backrest, and a new luxe-touch mesh for the seat. Modern colors and a new white-frame option make it even easier to coordinate with a wide variety of spaces.