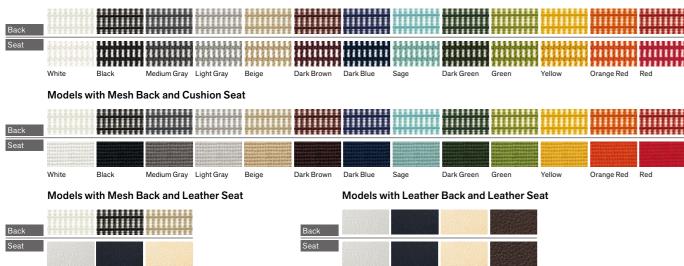

### Armrest types

Adjustable Arms

Leather Armpad \* For Models with Leather Back

High Stool

Seat types

Mesh & Fabric Colors

White

Black

Beige

### Models with Mesh Back and Mesh Seat

White Black Beige Dark Brown