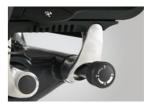

## Options

R

A small headrest option can be adjusted by height, depth, and angle, to create the perfect neck support. Large, fixed headrests are elegant and wide, providing neck support especially while reclining.

Lumbar support – available for retro-fit – is height adjustable for greater comfort (stroke 60mm).