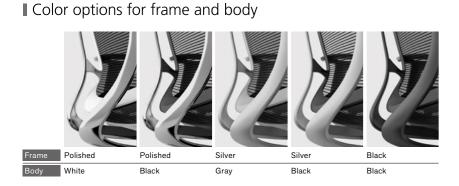

### New colors and frame options Available in an exciting, industry-leading yet refined palette. A white frame option is also newly available.

Extended line-up for any space The full range of Contessa Seconda caters to conference rooms, meeting areas, touch-downs, and task applications.

# Mesh, made even more beautiful.

For years, Okamura has made beautiful, tactile mesh for its seating by intertwining luxe-touch and stretchable, strong threads. Contessa Seconda features an upgraded mesh, that is more permeable and lighter in weight for the backrest, and a new luxe-touch mesh for the seat. Modern colors and a new white-frame option make it even easier to coordinate with a wide variety of spaces.