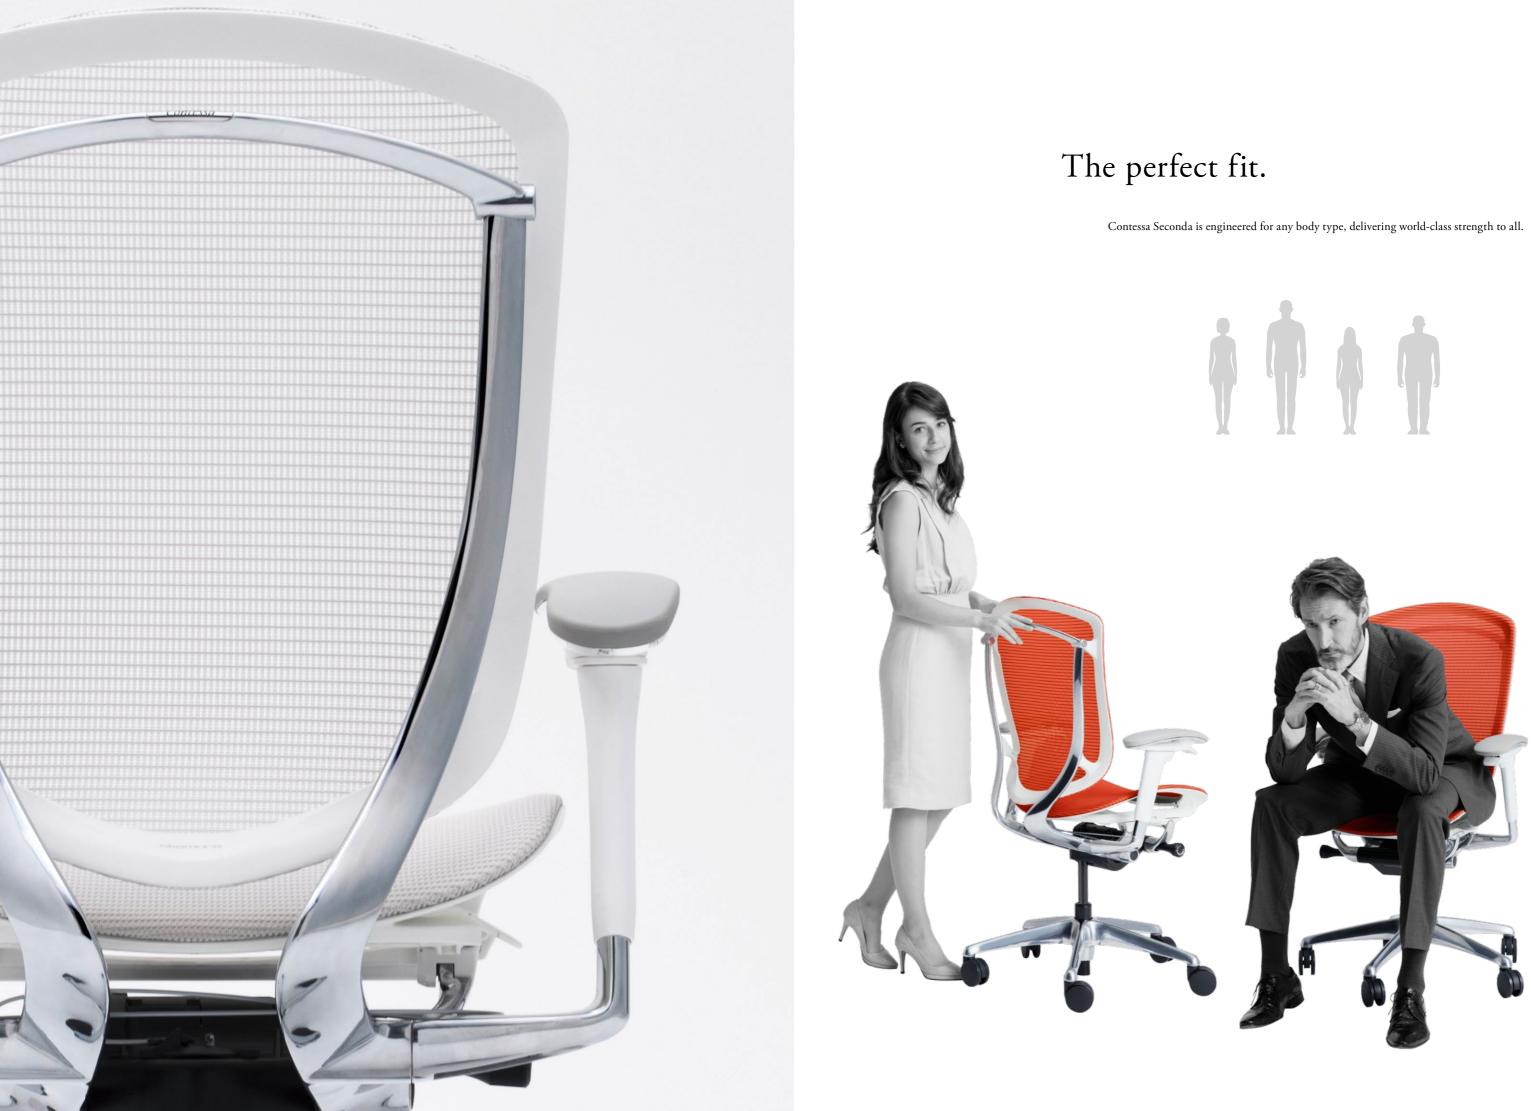

# Personal comfort

Okamura leverages its world-renowned technology for comfort and a superb fit to every body.

# A true icon lasts. A true icon evolves.

Since 2002, Contessa has set the standard for seating in office spaces around the world. Now, she is reborn as Contessa Seconda.

Contessa Seconda unites the flowing, organic lines and charm of the original with new engineering and functionality. With more color options for the mesh, fabric, and frame. All to meet the demands of the modern work style.