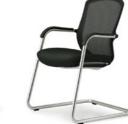

enabling the most comfortable elbow support  $% \mathcal{A}(\mathcal{A})$ for the various tasks at hand.





# Mesh, made even more beautiful.

For years, Okamura has made beautiful, tactile mesh for its seating by intertwining luxe-touch and stretchable, strong threads. Contessa Seconda features an upgraded mesh, that is more permeable and lighter in weight for the backrest, and a new luxe-touch mesh for the seat. Modern colors and a new white-frame option make it even easier to coordinate with a wide variety of spaces.





More options for today's workspaces.







Contessa Seconda elevates the look and feel of any office environment.



Contessa II × PROCEED

# 

In

Contessa II × traverse





### Variations



5-Star Swivel





4-Star Auto-return

Armpad types

Regular Armpad





Meeting Chair

Cantilever Chair

Fixed Arms

### Armrest types

Adjustable Arms

Leather Armpad \* For Models with Leather Back



High Stool

Seat types



Mesh & Fabric Colors

White

Black

Beige

### Models with Mesh Back and Mesh Seat



White Black Beige Dark Brown

## Functions

Ankle-Tilt Reclining



Smart Operation Mechanism A custom seating experience, at your fingertips.



Reclining Adjustment Lock and unlock the backrest, alternating between a free recline and one of five pre-set tension gradations, all using the lever in the left armrest.



Seat Height Adjustment Adjust the chair height, within a range of 435 to 545 mm, using the lever in the right armrest.

## Options



R

A small headrest option can be adjusted by height, depth, and angle, to create the perfect neck su