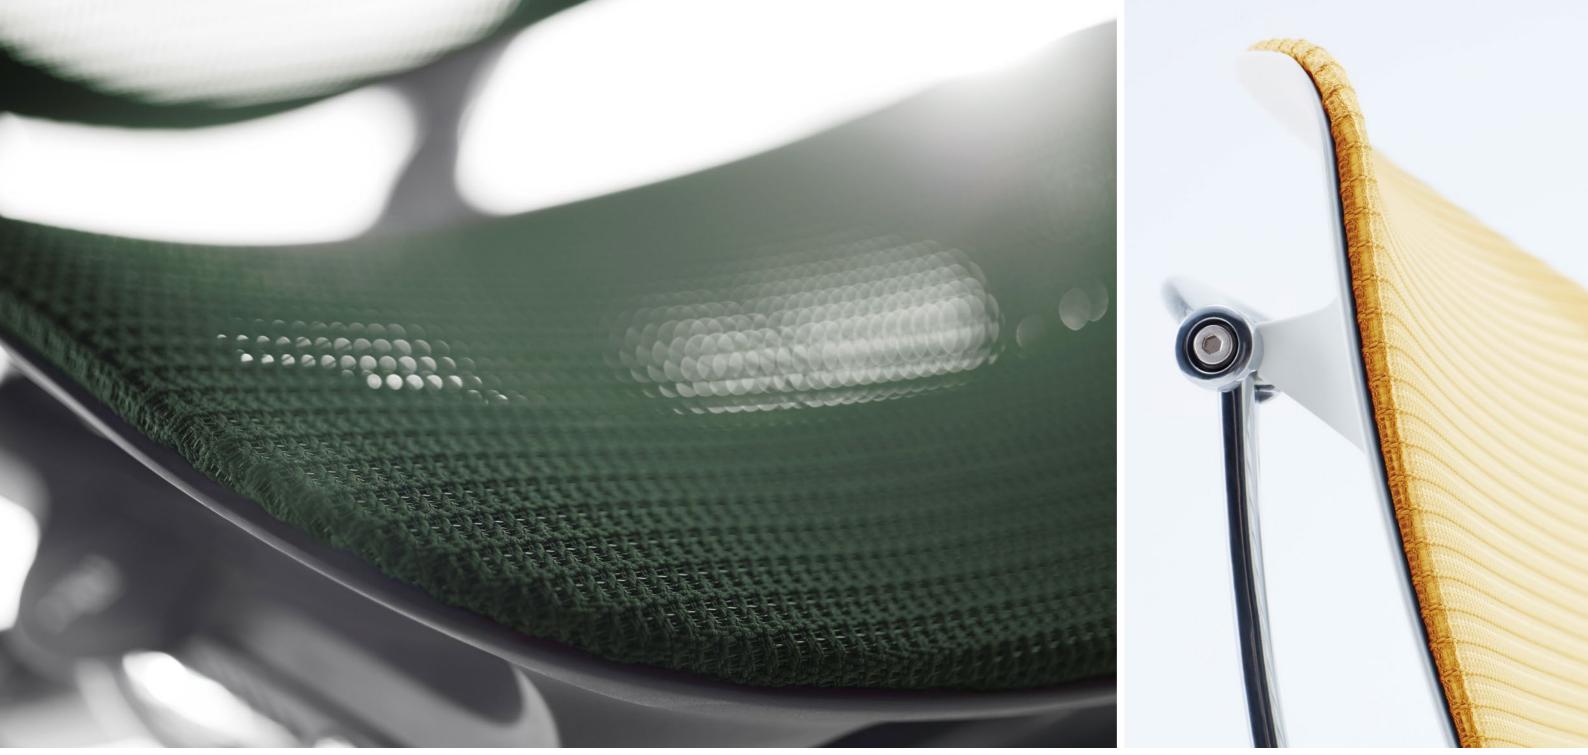

# Mesh, made even more beautiful.

For years, Okamura has made beautiful, tactile mesh for its seating by intertwining luxe-touch and stretchable, strong threads. Contessa Seconda features an upgraded mesh, that is more permeable and lighter in weight for the backrest, and a new luxe-touch mesh for the seat. Modern colors and a new white-frame option make it even easier to coordinate with a wide variety of spaces.