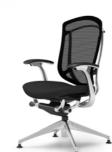

**Adjustable Arms** Adjustable arms can be adjusted in four dimensions: height, depth, width, and angle — enabling the most comfortable elbow support  $% \mathcal{A}(\mathcal{A})$ for the various tasks at hand.

## Functions

Ankle-Tilt Reclining

Smart Operation Mechanism A custom seating experience, at your fingertips.

Reclining Adjustment Lock and unlock the backrest, alternating between a free recline and one of five pre-set tension gradations, all using the lever in the left armrest.

Seat Height Adjustment Adjust the chair height, within a range of 435 to 545 mm, using the lever in the right armrest.