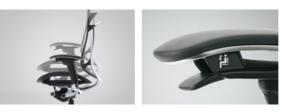

# Luxury evolved. So has Contessa.

The backrest frame has been streamlined to create a slimmer aesthetic, with an increased flexibility that gently follows the natural movement of the body — without any sacrifice of support.

For added stability, the mesh seat frame is now constructed in a one-piece ring structure with soft edges, ensuring improved weight-distribution and comfort.

Okamura's unique Multiple Density Cushion utilizes three types of urethane foam, of varying firmness layered together, to promote healthy sitting. The cushion provides softer support at the front of the seat, reducing pressure on the thighs for improved circulation; denser cushioning at the back firmly supports the hips for stability and improved posture.