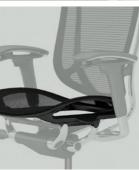

For added stability, the mesh seat frame is now constructed in a one-piece ring structure with soft edges, ensuring improved weight-distribution and comfort.

Okamura's unique Multiple Density Cushion utilizes three types of urethane foam, of varying firmness layered together, to promote healthy sitting. The cushion provides softer support at the front of the seat, reducing pressure on the thighs for improved circulation; denser cushioning at the back firmly supports the hips for stability and improved posture.