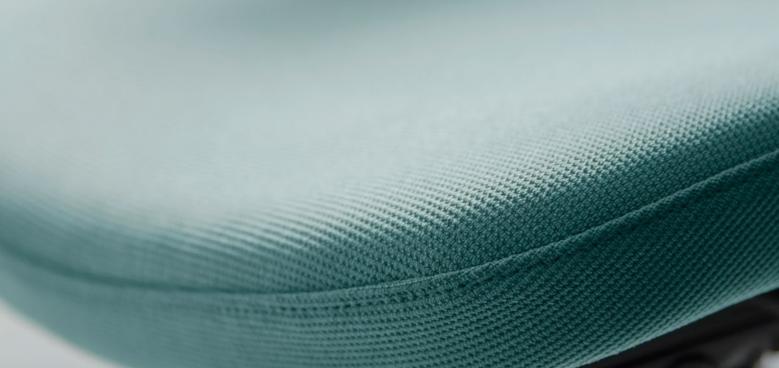

# Mesh, made even more beautiful.

For years, Okamura has made beautiful, tactile mesh for its seating by intertwining luxe-touch and stretchable, strong threads. Contessa Seconda features an upgraded mesh, that is more permeable and lighter in weight for the backrest, and a new luxe-touch mesh for the seat. Modern colors and a new white-frame option make it even easier to coordinate with a wide variety of spaces.