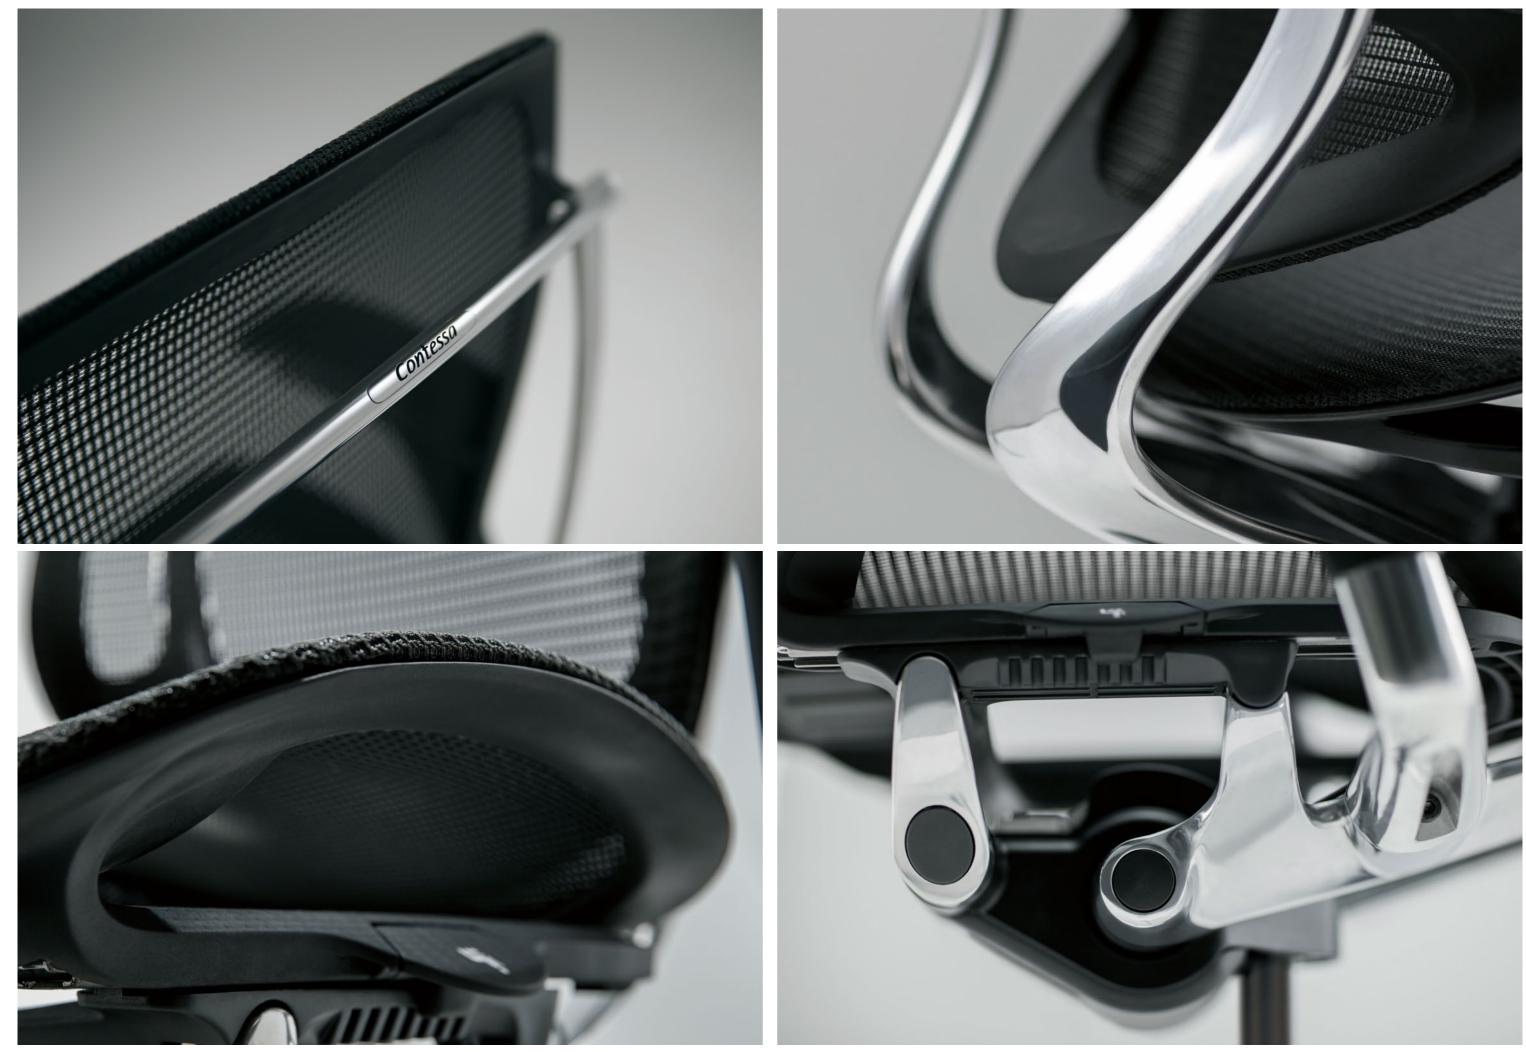

# Luxury evolved. So has Contessa.

The backrest frame has been streamlined to create a slimmer aesthetic, with an increased flexibility that gently follows the natural movement of the body — without any sacrifice of support.

For added stability, the mesh seat frame is now constructed in a one-piece ring structure with soft edges, ensuring improved weight-distribution and comfort.

Okamura's unique Multiple Density Cushion utilizes three types of urethane foam, of varying firmness layered together, to promote healthy sitting. The cushion provides softer support at the front of the seat, reducing pressure on the thighs for improved circulation; denser cushioning at the back firmly supports the hips for stability and improved posture.

### **Smart Operation**

Adjust your entire seating experience with a touch of your fingertips. Lock and unlock the backrest, alternating between a free recline and one of five pre-set tension gradations — all using a lever in the left armrest. Adjust the chair height, within a range of 435 to 545 mm, using a lever in the right armrest.

**Adjustable Arms** Adjustable arms can be adjusted in four dimensions: height, depth, width, and angle — enabling the most comfortable elbow support  $% \mathcal{A}(\mathcal{A})$ for the various tasks at hand.