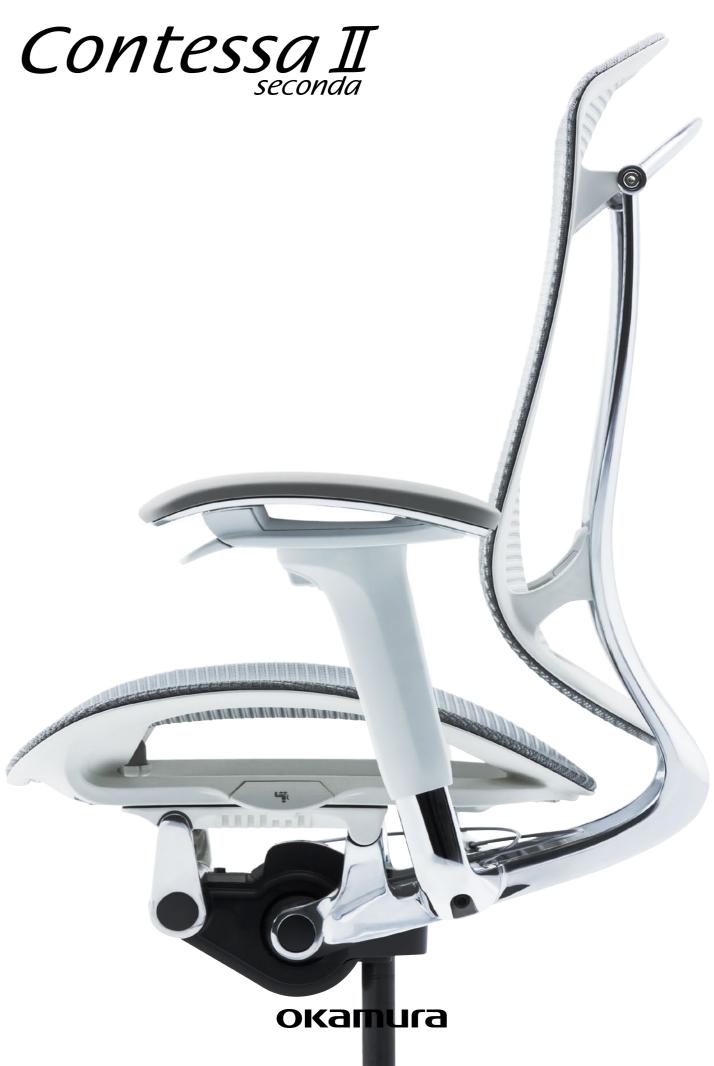

# Luxury evolved. So has Contessa.

The backrest frame has been streamlined to create a slimmer aesthetic, with an increased flexibility that gently follows the natural movement of the body — without any sacrifice of support.

For added stability, the mesh seat frame is now constructed in a one-piece ring structure with soft edges, ensuring improved weight-distribution and comfort.

Okamura's unique Multiple Density Cushion utilizes three types of urethane foam, of varying firmness layered together, to promote healthy sitting. The cushion provides softer support at the front of the seat, reducing pressure on the thighs for improved circulation; denser cushioning at the back firmly supports the hips for stability and improved posture.

# Mesh, made even more beautiful.

For years, Okamura has made beautiful, tactile mesh for its seating by intertwining luxe-touch and stretchable, strong threads. Contessa Seconda features an upgraded mesh, that is more permeable and lighter in weight for the backrest, and a new luxe-touch mesh for the seat. Modern colors and a new white-frame option make it even easier to coordinate with a wide variety of spaces.