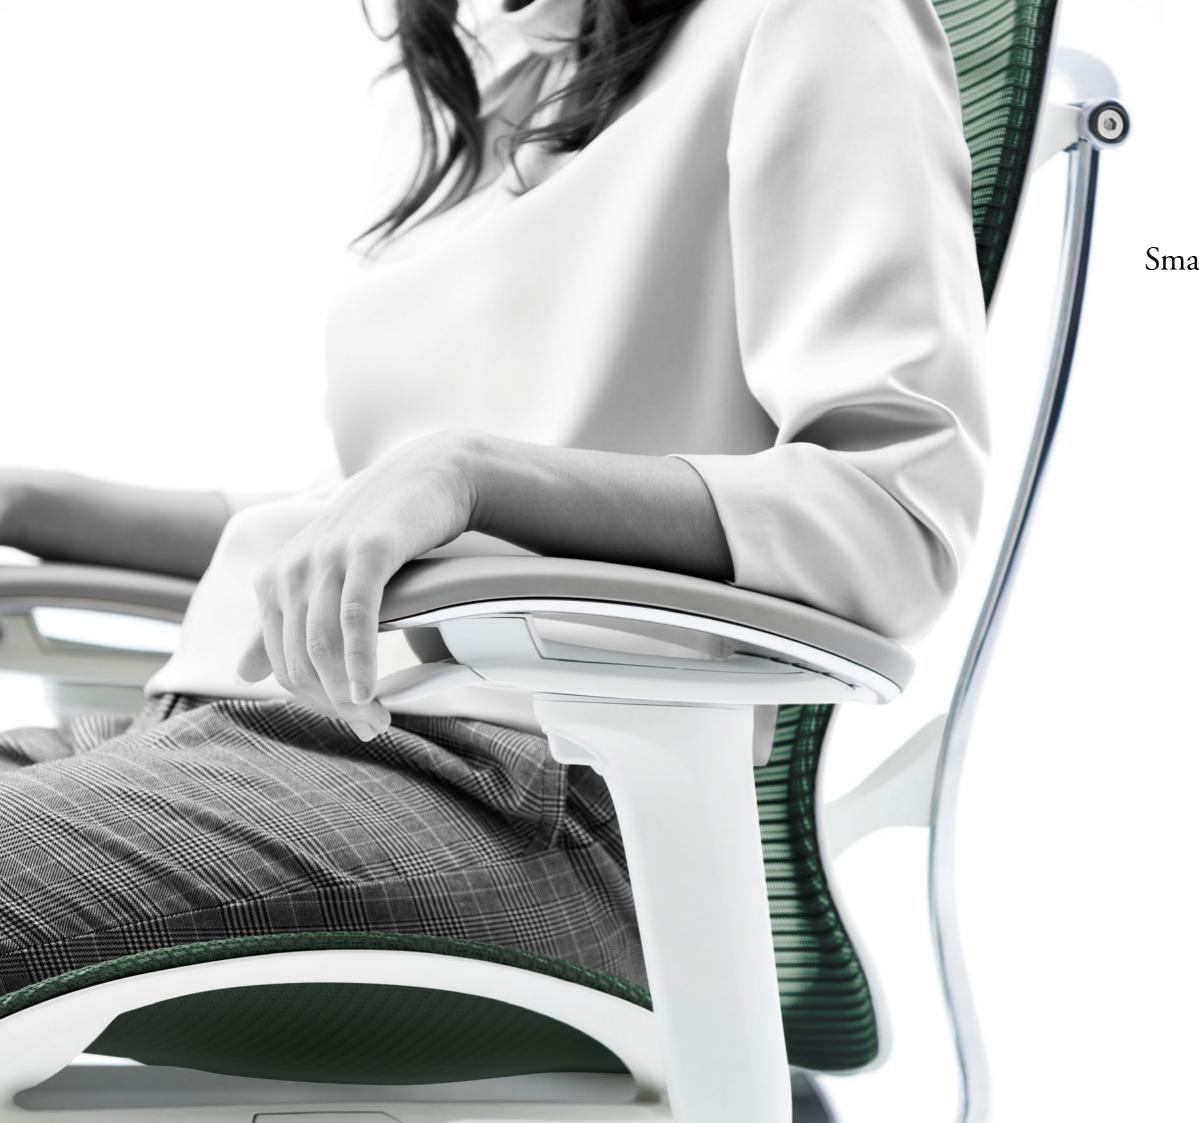

# Smart operation, now in 4-D.

### **Smart Operation**

Adjust your entire seating experience with a touch of your fingertips. Lock and unlock the backrest, alternating between a free recline and one of five pre-set tension gradations — all using a lever in the left armrest. Adjust the chair height, within a range of 435 to 545 mm, using a lever in the right armrest.

**Adjustable Arms** Adjustable arms can be adjusted in four dimensions: height, depth, width, and angle — enabling the most comfortable elbow support  $% \mathcal{A}(\mathcal{A})$ for the various tasks at hand.