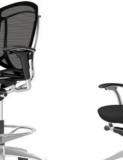

# Luxury evolved. So has Contessa.

The backrest frame has been streamlined to create a slimmer aesthetic, with an increased flexibility that gently follows the natural movement of the body — without any sacrifice of support.

For added stability, the mesh seat frame is now constructed in a one-piece ring structure with soft edges, ensuring improved weight-distribution and comfort.

Okamura's unique Multiple Density Cushion utilizes three types of urethane foam, of varying firmness layered together, to promote healthy sitting. The cushion provides softer support at the front of the seat, reducing pressure on the thighs for improved circulation; denser cushioning at the back firmly supports the hips for stability and improved posture.