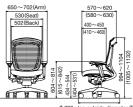

## Dimensions

5-Star Swivel Fixed Headrest / Mesh Seat / Adjustable Arms

Cushion Seat / Adjustable Arms

φ 700 : leg outside diameter (BIFMA) (φ740): leg outside diameter (EN) φ 700 : leg outside diameter (BIFM (φ740): leg outside diameter (EN)