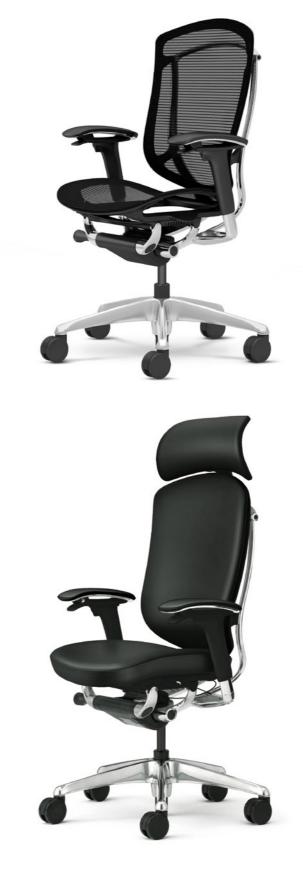

More options for today's workspaces.

Contessa Seconda elevates the look and feel of any office environment.

Contessa II × PROCEED

## Options

R

A small headrest option can be adjusted by height, depth, and angle, to create the perfect neck support. Large, fixed headrests are elegant and wide, providing neck support especially while reclining.