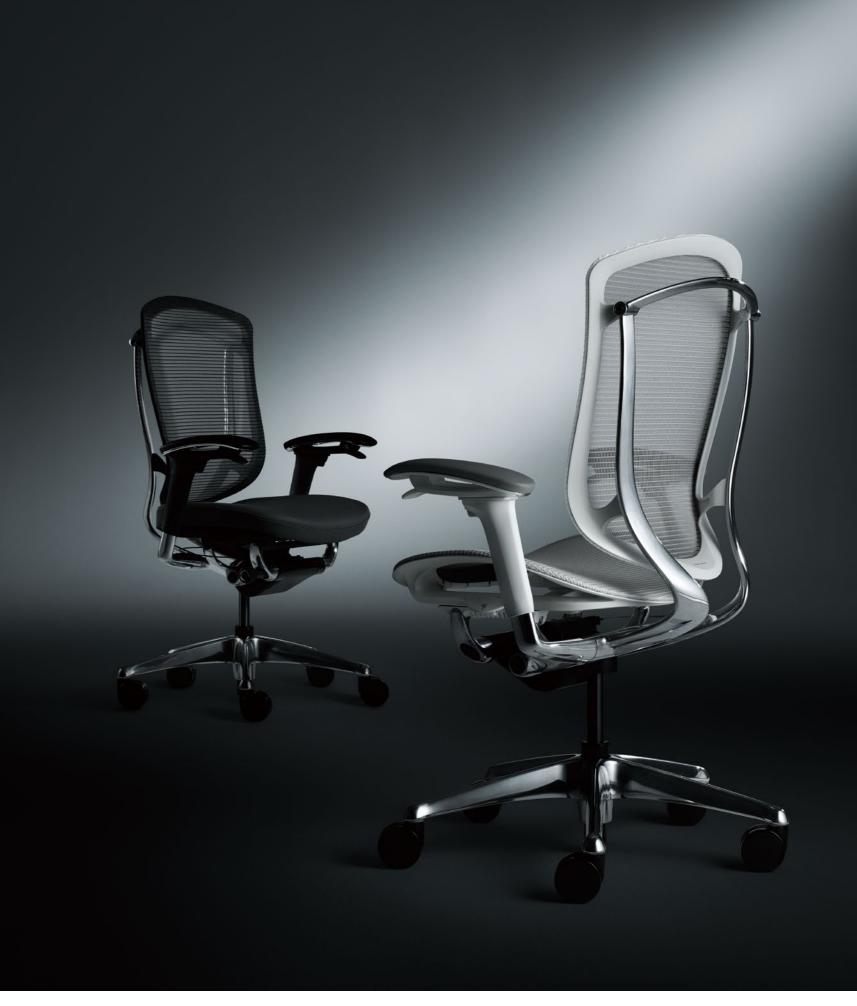

### New colors and frame options Available in an exciting, industry-leading yet refined palette. A white frame option is also newly available.

Extended line-up for any space The full range of Contessa Seconda caters to conference rooms, meeting areas, touch-downs, and task applications.

# Mesh, made even more beautiful.

For years, Okamura has made beautiful, tactile mesh for its seating by intertwining luxe-touch and stretchable, strong threads. Contessa Seconda features an upgraded mesh, that is more permeable and lighter in weight for the backrest, and a new luxe-touch mesh for the seat. Modern colors and a new white-frame option make it even easier to coordinate with a wide variety of spaces.