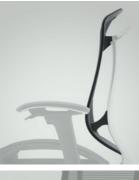

# Luxury evolved. So has Contessa.

The backrest frame has been streamlined to create a slimmer aesthetic, with an increased flexibility that gently follows the natural movement of the body — without any sacrifice of support.

For added stability, the mesh seat frame is now constructed in a one-piece ring structure with soft edges, ensuring improved weight-distribution and comfort.

Okamura's unique Multiple Density Cushion utilizes three types of urethane foam, of varying firmness layered together, to promote healthy sitting. The cushion provides softer support at the front of the seat, reducing pressure on the thighs for improved circulation; denser cushioning at the back firmly supports the hips for stability and improved posture.