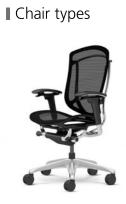

# A true icon lasts. A true icon evolves.

Since 2002, Contessa has set the standard for seating in office spaces around the world. Now, she is reborn as Contessa Seconda.

Contessa Seconda unites the flowing, organic lines and charm of the original with new engineering and functionality. With more color options for the mesh, fabric, and frame. All to meet the demands of the modern work style.

# Luxury evolved. So has Contessa.

The backrest frame has been streamlined to create a slimmer aesthetic, with an increased flexibility that gently follows the natural movement of the body — without any sacrifice of support.

# Mesh, made even more beautiful.

For years, Okamura has made beautiful, tactile mesh for its seating by intertwining luxe-touch and stretchable, strong threads. Contessa Seconda features an upgraded mesh, that is more permeable and lighter in weight for the backrest, and a new luxe-touch mesh for the seat. Modern colors and a new white-frame option make it even easier to coordinate with a wide variety of spaces.