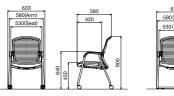

com mec vari

An ankle-tilt mechanism enables anyone to find his or her most comfortable reclining position. Using the ankle as a pivot point, this mechanism moves in sync with the seat, for greater support — stimulating variation in posture and relaxation, with uninterrupted comfort.



### Seat Depth Adjustment

Adjustment of the seat's depth, within a range of 50mm, is available using the levers beneath the seat.



### **Reclining Tension Adjustment**

Choose from four tension adjustment pre-sets to suit any body shape and posture - all from a dial under the seat.



Hangers are retro-fittable and compatible with both types of headrests.



Lumbar support – available for retro-fit – is height adjustable for greater comfort (stroke 60mm).

### Meeting Chair

### **Cantilever Chair**





() = Dimensions in EN models