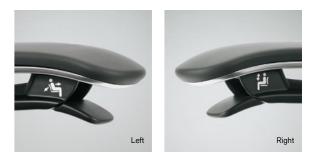

### **Smart Operation**

Adjust your entire seating experience with a touch of your fingertips. Lock and unlock the backrest, alternating between a free recline and one of five pre-set tension gradations — all using a lever in the left armrest. Adjust the chair height, within a range of 435 to 545 mm, using a lever in the right armrest.