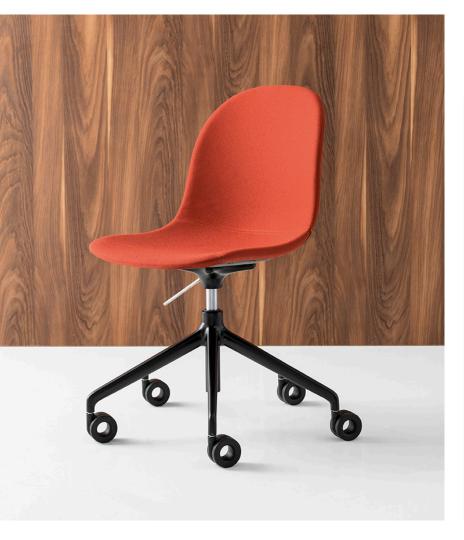

# Academy.

A simple, smart and elegant design. With a variation of bases and several shell options the Academy chair is multi-purpose and will suit any space.

#### Base:

- 4-leg steel base in customer specified powdercoat
- 4-star swivel base in black, chrome or white
- 5-star swivel base in black, chrome or white
- Sled base in black or chrome
- Timber 4-leg base in solid beech and customer specified stain, option for metal crossed support

#### Academy chair with:

**4-leg base** W490mm x D510mm x H830mm,

Seat height 450mm

**4-star swivel base** W490mm x D500mm x H840mm,

Seat height 450mm

**5-star swivel base** W610mm x D570mm x H910mm,

Seat height 420-530mm adjustable