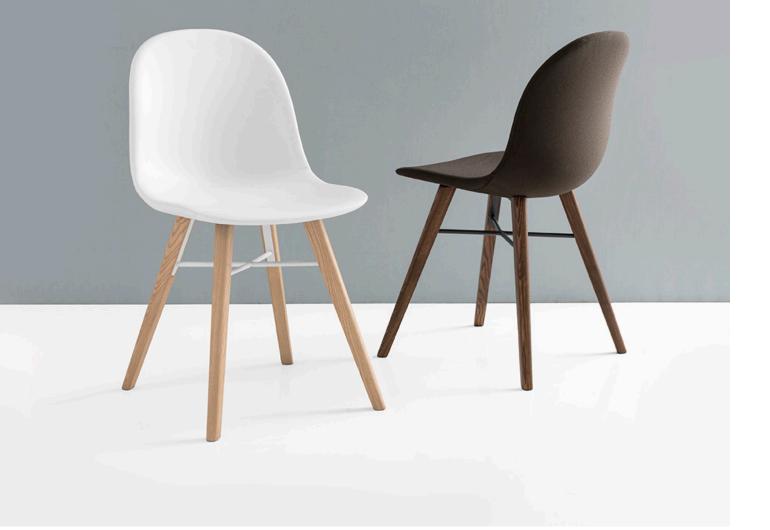

# Academy.

A simple, smart and elegant design. With a variation of bases and several shell options the Academy chair is multi-purpose and will suit any space.

#### Base:

- 4-leg steel base in customer specified powdercoat
- 4-star swivel base in black, chrome or white
- 5-star swivel base in black, chrome or white
- Sled base in black or chrome
- Timber 4-leg base in solid beech and customer specified stain, option for metal crossed support

#### **Shell options:**

- Technopolymer with embossed surface, (thickness ranging 8-16mm)
- 3D molded curved plywood
- Upholstered in customer specified fabric

#### Academy chair with:

**4-leg base** W490mm x D510mm x H830mm,

Seat height 450mm

**4-star swivel base** W490mm x D500mm x H840mm,

Seat height 450mm

**5-star swivel base** W610mm x D570mm x H910mm,

Seat height 420-530mm adjustable

**Sled base** W540mm x D520mm x H820mm,

Seat height 450mm

Timber 4-leg base With metal support:

W450mm x D535mm x H840mm,

Seat height 460mm Without metal support:

W445mm x D510mm x H830mm

Seat height 450mm