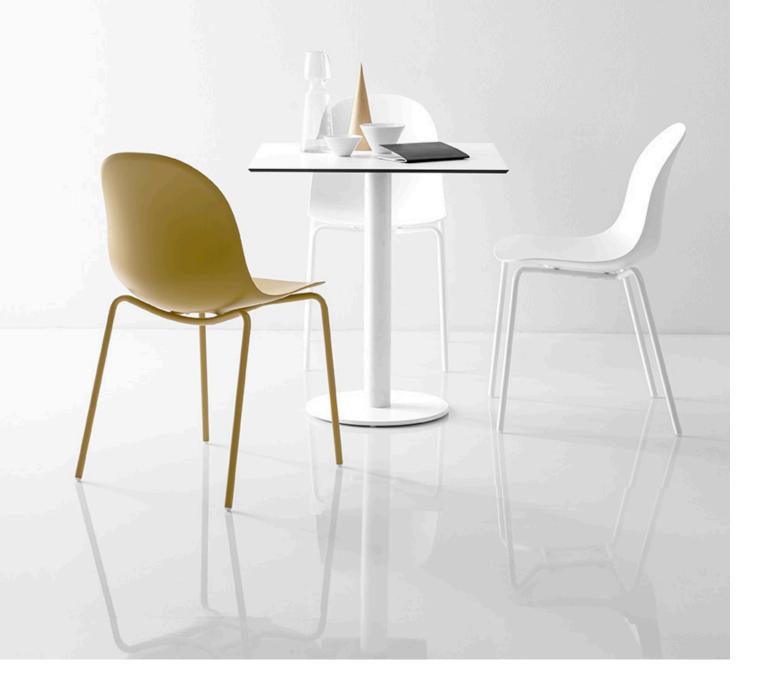

# Academy.

A simple, smart and elegant design. With a variation of bases and several shell options the Academy chair is multi-purpose and will suit any space.

#### Base:

- 4-leg steel base in customer specified powdercoat
- 4-star swivel base in black, chrome or white
- 5-star swivel base in black, chrome or white
- Sled base in black or chrome
- Timber 4-leg base in solid beech and customer specified stain, option for metal crossed support

#### **Shell options:**

- Technopolymer with embossed surface, (thickness ranging 8-16mm)
- 3D molded curved plywood
- Upholstered in customer specified fabric

#### Academy chair with:

**4-leg base** W490mm x D510mm x H830mm,

Seat height 450mm

**4-star swivel base** W490mm x D500mm x H840mm,

Seat height 450mm

**5-star swivel base** W610mm x D570mm x H910mm,

Seat height 420-530mm adjustable

**Sled base** W540mm x D520mm x H820mm,

Seat height 450mm

Timber 4-leg base With metal support:

W450mm x D535mm x H840mm,

Seat height 460mm Without metal support:

W445mm x D510mm x H830mm

Seat height 450mm