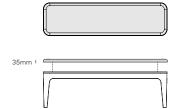

# Working with the timbers' natural properties, each table has its own unique set of characteristics.

Inspired by the art of handcrafted timber, the design heroes the natural properties of wood.
Composed of two parts, the frame and the tabletop, the Archive table is designed and crafted in New Zealand.

Archive is available as a table or bench seat. The bench seat has an option for a leather seat cushion.

Page 3 aspectfurniture.com