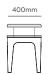

# Working with the timbers' natural properties, each table has its own unique set of characteristics.

Inspired by the art of handcrafted timber, the design heroes the natural properties of wood.
Composed of two parts, the frame and the tabletop, the Archive table is designed and crafted in New Zealand.

Archive is available as a table or bench seat. The bench seat has an option for a leather seat cushion.

Page 3 aspectfurniture.com