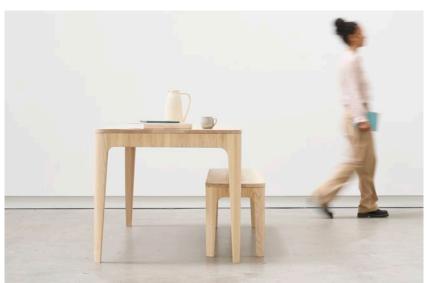

Archive injects a sense of domestic expression into an office space, responding to the increasing fusion between home and work settings. A distinct, contemporary piece, suitable for a number of different spaces.

Archive is available as a table or bench seat. The bench seat has an option for a leather seat cushion.

Page 3 aspectfurniture.com