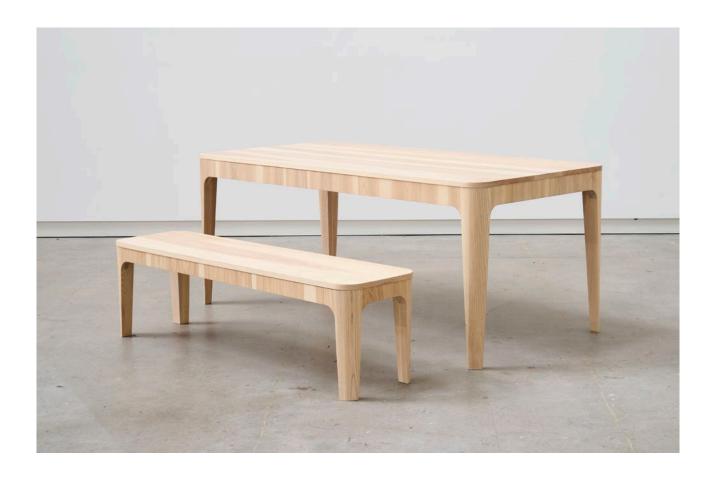

## aspect

Archive Specification Sheet.

A considered table and bench that brings people and ideas together.

The Archive table and bench seat embrace the beauty of natural timber. The vertical grain paired with the rounded profile provides softness and warmth.

# Working with the timbers' natural properties, each table has its own unique set of characteristics.

Inspired by the art of handcrafted timber, the design heroes the natural properties of wood.
Composed of two parts, the frame and the tabletop, the Archive table is designed and crafted in New Zealand.

Archive is available as a table or bench seat. The bench seat has an option for a leather seat cushion.

Page 3 aspectfurniture.com