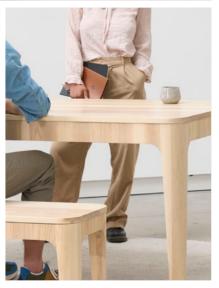

## aspect

Archive Specification Sheet.

A considered table and bench that brings people and ideas together.

The Archive table and bench seat embrace the beauty of natural timber. The vertical grain paired with the rounded profile provides softness and warmth.

# Working with the timbers' natural properties, each table has its own unique set of characteristics.

Inspired by the art of handcrafted timber, the design heroes the natural properties of wood.
Composed of two parts, the frame and the tabletop, the Archive table is designed and crafted in New Zealand.

Archive is available as a table or bench seat. The bench seat has an option for a leather seat cushion.

Page 3 aspectfurniture.com