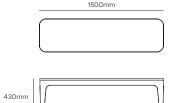

# Working with the timbers' natural properties, each table has its own unique set of characteristics.

Inspired by the art of handcrafted timber, the design heroes the natural properties of wood.
Composed of two parts, the frame and the tabletop, the Archive table is designed and crafted in New Zealand.

Archive is available as a table or bench seat. The bench seat has an option for a leather seat cushion.

Page 3 aspectfurniture.com