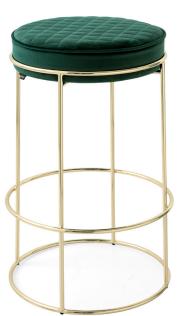

## The Atollo stool by Calligaris has a metal frame and an upholstered quilted seat in velvet or faux leather.

Exuding edgy elegance, Atollo goes to complete the set of coffee tables, benches and ottomans all of which feature a subtly slender metal rim and harmonious proportions. The range adapts seamlessly to individual requirements and fits perfectly into any interior setting.

## Base finishes:

Metal Matt Black

## Seat fabric options:

Mt. Polished Brass

Venice Velvet

Sand

Venice Velvet Forest Green

Faux Leather Vintage Tobacco

Faux Leather Vintage Ebony

Venice Velvet