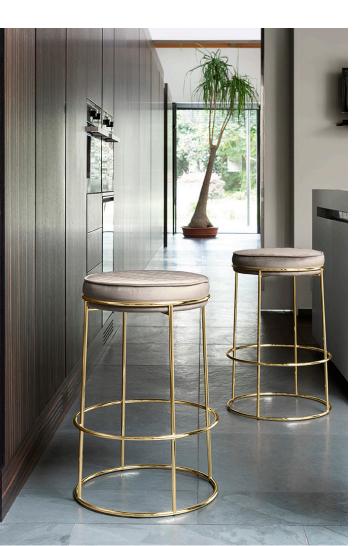

## The Atollo stool by Calligaris has a metal frame and an upholstered quilted seat in velvet or faux leather.

Exuding edgy elegance, Atollo goes to complete the set of coffee tables, benches and ottomans all of which feature a subtly slender metal rim and harmonious proportions. The range adapts seamlessly to individual requirements and fits perfectly into any interior setting.

## Dimensions

Counter stool: Bar stool: W430mm x D430mm x H650mm W430mm x D430mm x H800mm