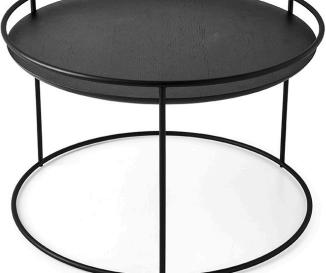

#### The Atollo family of coffee and side tables is characterised by an exposed slim, delicate metal rod structure which is available in matt or brass-plated painted metal.

Styled with either a wooden or glass-ceramic top and available in three heights, from a low coffee table up to a standard coffee and side table, they boast a perfectly symmetrical base and top in both a round and an elliptical design.

### **Dimensions**

Elliptical: Round: Side:

W1125mm x D525mm x H300mm W625mm x D625mm x H400mm W425mm x D425mm x H500mm

### Base finishes:

Mt. Polished Brass

Lacq. Matt Black

Ceramic

Emperador Marble

Metal Matt Black

Black Nickel