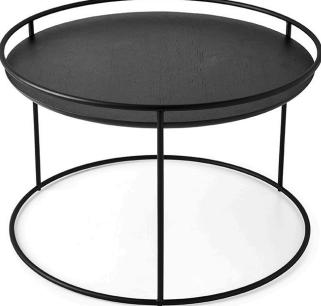

#### The Atollo family of coffee and side tables is characterised by an exposed slim, delicate metal rod structure which is available in matt or brass-plated painted metal.

Styled with either a wooden or glass-ceramic top and available in three heights, from a low coffee table up to a standard coffee and side table, they boast a perfectly symmetrical base and top in both a round and an elliptical design.

### **Dimensions**

Elliptical: Round: Side:

W1125mm x D525mm x H300mm W625mm x D625mm x H400mm W425mm x D425mm x H500mm