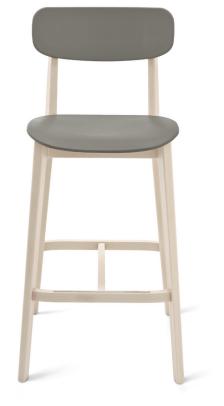

# Cream.

## Traditional and modern materials combine harmoniously in this clever design by Calligaris.

Ideal for any kitchen or break-out area, Cream features a variety of different combinations of finishes of plastic and wood, which are joined seamlessly (no visible screws) to create a sleek classic look. Lightweight yet stable, Cream has a frame in solid Beech wood, with seat and backrest in 100% recyclable polypropylene.

#### **Dimensions:**

W445mm x D480mm x H940mm, Seat height 650mm