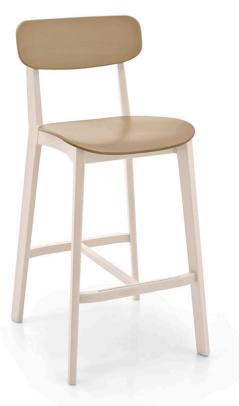

# Cream.

## Traditional and modern materials combine harmoniously in this clever design by Calligaris.

Ideal for any kitchen or break-out area, Cream features a variety of different combinations of finishes of plastic and wood, which are joined seamlessly (no visible screws) to create a sleek classic look. Lightweight yet stable, Cream has a frame in solid Beech wood, with seat and backrest in 100% recyclable polypropylene.

#### **Dimensions:**

W445mm x D480mm x H940mm, Seat height 650mm