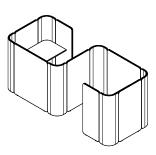

Cubby

2-Person meeting booth

Warranty 10-Year warranty for normal commercial use

Certifications

Lead time 6 - 8 Weeks

Harbour semi private single.

Harbour semi private back-to-back.

Harbour semi private singles.

3200mm

Harbour open single.

Harbour open back-to-back.

Harbour open triple wave.

Harbour cubby.

Harbour 2-person meeting booth.