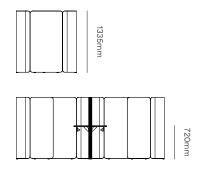

Harbour pods are available as single workspaces or as multiple units. This is possible with a variety of configurations; back-to-back, angled adjacently or side by side.

Page 2 aspectfurniture.com

3200mm

Harbour open single.

Harbour open back-to-back.

Harbour open triple wave.

Harbour cubby.

Harbour 2-person meeting booth.