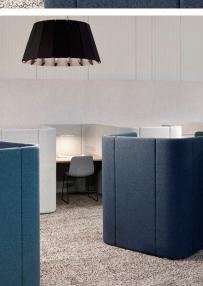

# aspect

Harbour Specification Sheet.

Harbour pods are private areas for busy focus periods at the office.

Harbour is a fully modular system which provides a flexible solution for open office zones and can be easily reconfigured into multiple scenarios.

Harbour pods are available as single workspaces or as multiple units. This is possible with a variety of configurations; back-to-back, angled adjacently or side by side.

Page 2 aspectfurniture.com

## Harbour can be erected, plugged in and relocated, without the need for complex or lengthy installation.

Harbour incorporates soft wiring reticulated within the panelling and can be used for phone booths.