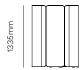

An Aspect product. Designed by Aspect.

Made in Australia.

Materials Fabric shell with Laminate table top

Suite variations Semi private single

Semi private back-to-back

Open single

Open back-to-back Open triple wave

3200mm

Harbour open single.

Harbour open back-to-back.

Harbour open triple wave.

Harbour cubby.

Harbour 2-person meeting booth.