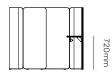

Cubby

2-Person meeting booth

Warranty 10-Year warranty for normal commercial use

Certifications

Lead time 6 - 8 Weeks

Harbour semi private single.

Harbour semi private back-to-back.

Harbour semi private singles.

3200mm

Harbour open single.

Harbour open back-to-back.

Harbour open triple wave.

Harbour cubby.

Harbour 2-person meeting booth.