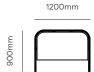

An Aspect product. Designed by Aspect.

Made in Australia.

Materials Fabric shell with Laminate table top

Suite variations Semi private single

Semi private back-to-back

Open single

Open back-to-back Open triple wave

3200mm

Harbour open single.

Harbour open back-to-back.

Harbour open triple wave.

Harbour cubby.

Harbour 2-person meeting booth.