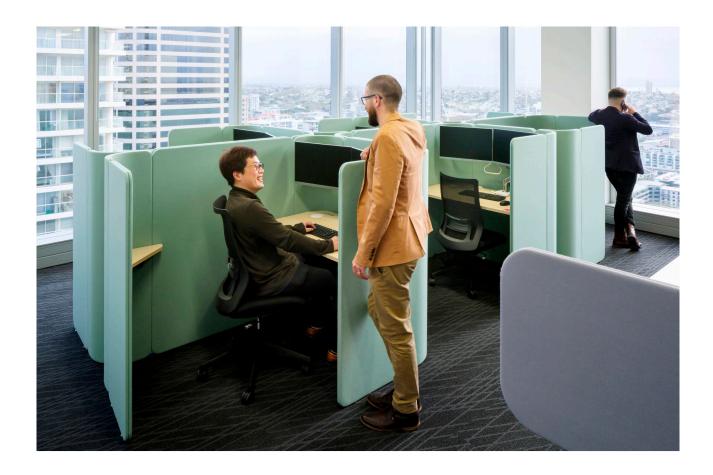

# aspect

Harbour Specification Sheet.

Harbour pods are private areas for busy focus periods at the office.

Harbour is a fully modular system which provides a flexible solution for open office zones and can be easily reconfigured into multiple scenarios.

Harbour pods are available as single workspaces or as multiple units. This is possible with a variety of configurations; back-to-back, angled adjacently or side by side.

Page 2 aspectfurniture.com

We're here to support you in creating workplaces that encourage productivity, creativity and collaboration. High-performing spaces where high-performing people are empowered to do their best work.

Page 4 aspectfurniture.com