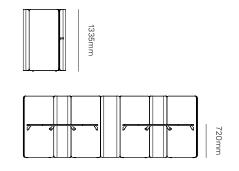

Harbour pods are available as single workspaces or as multiple units. This is possible with a variety of configurations; back-to-back, angled adjacently or side by side.

Page 2 aspectfurniture.com

3200mm

Harbour open single.

Harbour open back-to-back.

Harbour open triple wave.

Harbour cubby.

Harbour 2-person meeting booth.