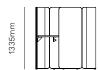

Cubby

2-Person meeting booth

Warranty 10-Year warranty for normal commercial use

Certifications

Lead time 6 - 8 Weeks

Harbour semi private single.

Harbour semi private back-to-back.

Harbour semi private singles.

3200mm

Harbour open single.

Harbour open back-to-back.

Harbour open triple wave.

Harbour cubby.

Harbour 2-person meeting booth.