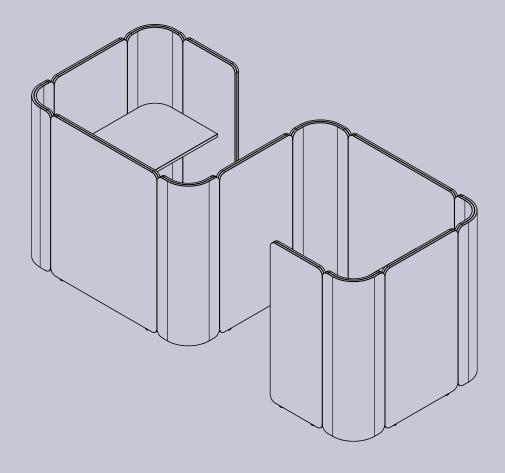

# aspect

Harbour Specification Sheet.

Harbour pods are private areas for busy focus periods at the office.

Harbour is a fully modular system which provides a flexible solution for open office zones and can be easily reconfigured into multiple scenarios.

Harbour pods are available as single workspaces or as multiple units. This is possible with a variety of configurations; back-to-back, angled adjacently or side by side.

Page 2 aspectfurniture.com

3200mm

Harbour open single.

Harbour open back-to-back.

Harbour open triple wave.

Harbour cubby.

Harbour 2-person meeting booth.