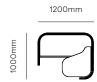

Cubby

2-Person meeting booth

Warranty 10-Year warranty for normal commercial use

Certifications

Lead time 6 - 8 Weeks

Harbour semi private single.

Harbour semi private back-to-back.

Harbour semi private singles.

3200mm

Harbour open single.

Harbour open back-to-back.

Harbour open triple wave.

Harbour cubby.

Harbour 2-person meeting booth.