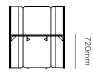

An Aspect product. Designed by Aspect.

Made in Australia.

Materials Fabric shell with Laminate table top

Suite variations Semi private single

Semi private back-to-back

Open single

Open back-to-back Open triple wave

3200mm

Harbour open single.

Harbour open back-to-back.

Harbour open triple wave.

Harbour cubby.

Harbour 2-person meeting booth.