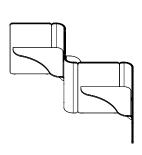

Harbour pods are available as single workspaces or as multiple units. This is possible with a variety of configurations; back-to-back, angled adjacently or side by side.

Page 2 aspectfurniture.com

3200mm

Harbour open single.

Harbour open back-to-back.

Harbour open triple wave.

Harbour cubby.

Harbour 2-person meeting booth.