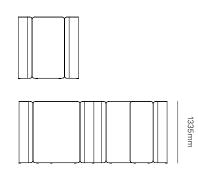

Harbour pods are available as single workspaces or as multiple units. This is possible with a variety of configurations; back-to-back, angled adjacently or side by side.

Page 2 aspectfurniture.com

3200mm

Harbour open single.

Harbour open back-to-back.

Harbour open triple wave.

Harbour cubby.

Harbour 2-person meeting booth.