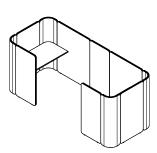

Cubby

2-Person meeting booth

Warranty 10-Year warranty for normal commercial use

Certifications

Lead time 6 - 8 Weeks

Harbour semi private single.

Harbour semi private back-to-back.

Harbour semi private singles.

3200mm

Harbour open single.

Harbour open back-to-back.

Harbour open triple wave.

Harbour cubby.

Harbour 2-person meeting booth.