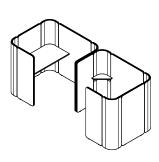

Harbour pods are available as single workspaces or as multiple units. This is possible with a variety of configurations; back-to-back, angled adjacently or side by side.

Page 2 aspectfurniture.com

3200mm

Harbour open single.

Harbour open back-to-back.

Harbour open triple wave.

Harbour cubby.

Harbour 2-person meeting booth.