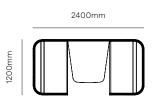

3200mm

Harbour open single.

Harbour open back-to-back.

Harbour open triple wave.

Harbour cubby.

Harbour 2-person meeting booth.