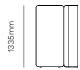

An Aspect product. Designed by Aspect.

Made in Australia.

Materials Fabric shell with Laminate table top

Suite variations Semi private single

Semi private back-to-back

Open single

Open back-to-back Open triple wave

3200mm

Harbour open single.

Harbour open back-to-back.

Harbour open triple wave.

Harbour cubby.

Harbour 2-person meeting booth.