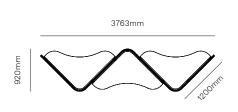

3200mm

Harbour open single.

Harbour open back-to-back.

Harbour open triple wave.

Harbour cubby.

Harbour 2-person meeting booth.