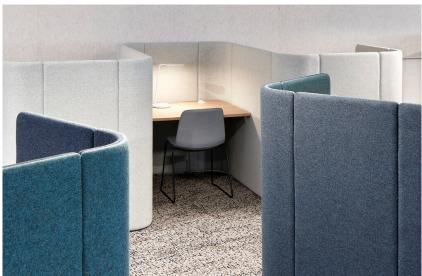

# aspect

Harbour Specification Sheet.

Harbour pods are private areas for busy focus periods at the office.

Harbour is a fully modular system which provides a flexible solution for open office zones and can be easily reconfigured into multiple scenarios.

## Harbour can be erected, plugged in and relocated, without the need for complex or lengthy installation.

Harbour incorporates soft wiring reticulated within the panelling and can be used for phone booths.

#### Shell upholstery.

<sup>\*</sup>Custom fabric selections available

We are creative problem solvers that champion original thinking. We love sharing ideas, taking something and making it better together.