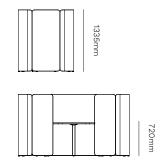

Cubby

2-Person meeting booth

Warranty 10-Year warranty for normal commercial use

Certifications

Lead time 6 - 8 Weeks

Harbour semi private single.

Harbour semi private back-to-back.

Harbour semi private singles.

3200mm

Harbour open single.

Harbour open back-to-back.

Harbour open triple wave.

Harbour cubby.

Harbour 2-person meeting booth.