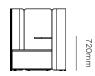

3200mm

Harbour open single.

Harbour open back-to-back.

Harbour open triple wave.

Harbour cubby.

Harbour 2-person meeting booth.