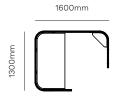

Cubby

2-Person meeting booth

Warranty 10-Year warranty for normal commercial use

Certifications

Lead time 6 - 8 Weeks

Harbour semi private single.

Harbour semi private back-to-back.

Harbour semi private singles.

3200mm

Harbour open single.

Harbour open back-to-back.

Harbour open triple wave.

Harbour cubby.

Harbour 2-person meeting booth.