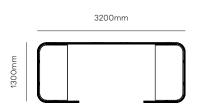

3200mm

Harbour open single.

Harbour open back-to-back.

Harbour open triple wave.

Harbour cubby.

Harbour 2-person meeting booth.