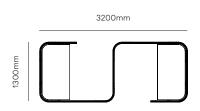

Cubby

2-Person meeting booth

Warranty 10-Year warranty for normal commercial use

Certifications

Lead time 6 - 8 Weeks

Harbour semi private single.

Harbour semi private back-to-back.

Harbour semi private singles.

3200mm

Harbour open single.

Harbour open back-to-back.

Harbour open triple wave.

Harbour cubby.

Harbour 2-person meeting booth.