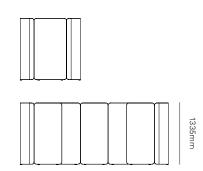

3200mm

Harbour open single.

Harbour open back-to-back.

Harbour open triple wave.

Harbour cubby.

Harbour 2-person meeting booth.