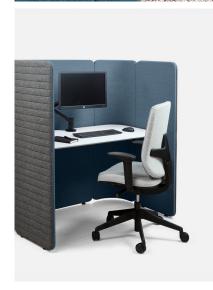

# aspect

Harbour Specification Sheet.

Harbour pods are private areas for busy focus periods at the office.

Harbour is a fully modular system which provides a flexible solution for open office zones and can be easily reconfigured into multiple scenarios.

Accessories including shelves, table lamps and coat hooks are available as extras to increase the Harbour pod functionality.

Page 3 aspectfurniture.com