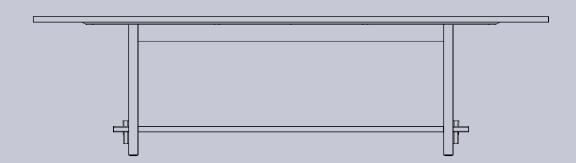

### aspect

Kusabi Specification Sheet.

Kusabi is a robust table inspired by the simplicity of traditional Japanese craftmanship.

The Kusabi table has a simple, carefully considered aesthetic, where form meets functionality. Crafted vertical timber forms are tightly connected by strong horizontal beams.

# Kusabi's sustainable flat-pack design allows for ease of transport and assembly on site.

Kusabi has been designed with specific attention to functional and aesthetic details. The leg to footrail connection uses a traditional technique known as a 'tusk tenon', which removes the use of glued joints and allows for easy assembly.

Seamless power and data integration is a key factor in the design. A cable reticulation cavity concealed within the leg runs up to a centrally mounted power box, adding functionality by providing user integration and connectivity.