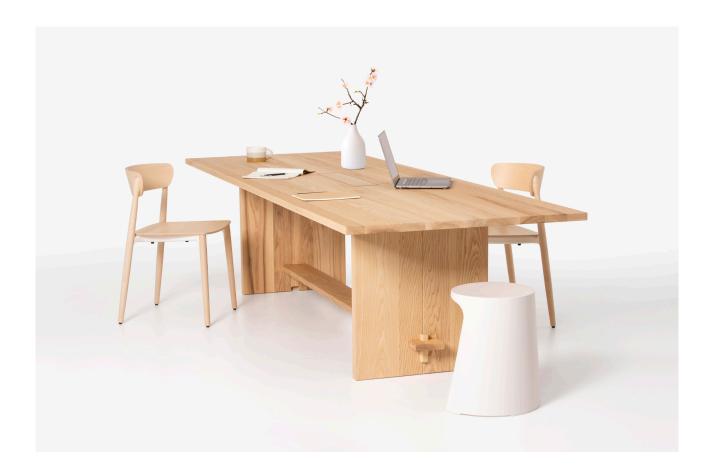

Inspired by Japanese minimalism and traditional craftsmanship, the Kusabi table by Aspect is clean, uncluttered and spacious. The large-format solid timber slab design makes this the perfect table for hosting informal meetings and collaborating in your workplace.

# Kusabi's sustainable flat-pack design allows for ease of transport and assembly on site.

Kusabi has been designed with specific attention to functional and aesthetic details. The leg to footrail connection uses a traditional technique known as a 'tusk tenon', which removes the use of glued joints and allows for easy assembly.