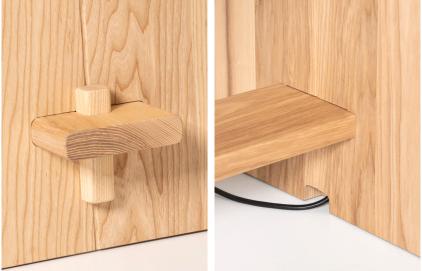

# Kusabi's sustainable flat-pack design allows for ease of transport and assembly on site.

Kusabi has been designed with specific attention to functional and aesthetic details. The leg to footrail connection uses a traditional technique known as a 'tusk tenon', which removes the use of glued joints and allows for easy assembly.

Seamless power and data integration is a key factor in the design. A cable reticulation cavity concealed within the leg runs up to a centrally mounted power box, adding functionality by providing user integration and connectivity.