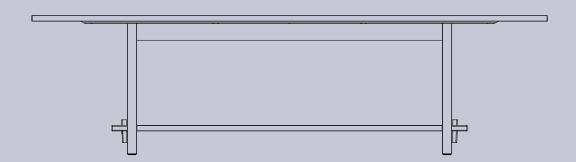

## aspect

Kusabi Specification Sheet.

Kusabi is a robust table inspired by the simplicity of traditional Japanese craftmanship.

The Kusabi table has a simple, carefully considered aesthetic, where form meets functionality. Crafted vertical timber forms are tightly connected by strong horizontal beams.

# Kusabi's sustainable flat-pack design allows for ease of transport and assembly on site.

Kusabi has been designed with specific attention to functional and aesthetic details. The leg to footrail connection uses a traditional technique known as a 'tusk tenon', which removes the use of glued joints and allows for easy assembly.

Seamless power and data integration is a key factor in the design. A cable reticulation cavity concealed within the leg runs up to a centrally mounted power box, adding functionality by providing user integration and connectivity.