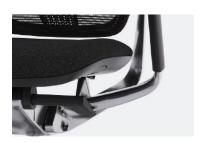

4D adjustable armrests

Can be adjusted 4 separate ways on 3 pivot axes and is also height adjustable.

Tension adjustment

For further comfort, the backrest can be adjusted to the user's desired tension.

Seat slide adjustment

Five different seat depth presets (100mm total) with pull/push adjustments.

Tilt action

Simple, weight-specific tilt action with fine adjustment tension recline. Four preset backrest positions.

Solid base + unrestricted movement