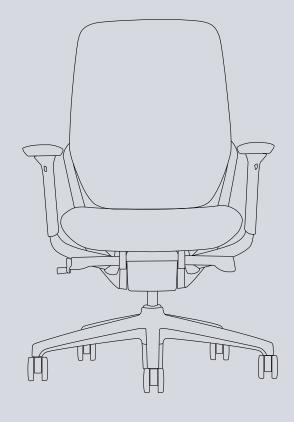

#### **Overall dimensions:**

Height: 1004-1124mm Width: 750mm Depth: 720mm

#### Seat dimensions:

Height: 475-575mm Width: 500mm Depth: 470mm

#### Merge chair with arms

#### Overall dimension:

Height: 1004-1124mm Width: 750mm Depth: 720mm

#### Seat dimensions:

Height: 475-575mm Armrests: 637-840mm Width: 500mm Depth: 470mm

#### Arm rest dimensions:

Height: 637-840mm Width: 457-525mm