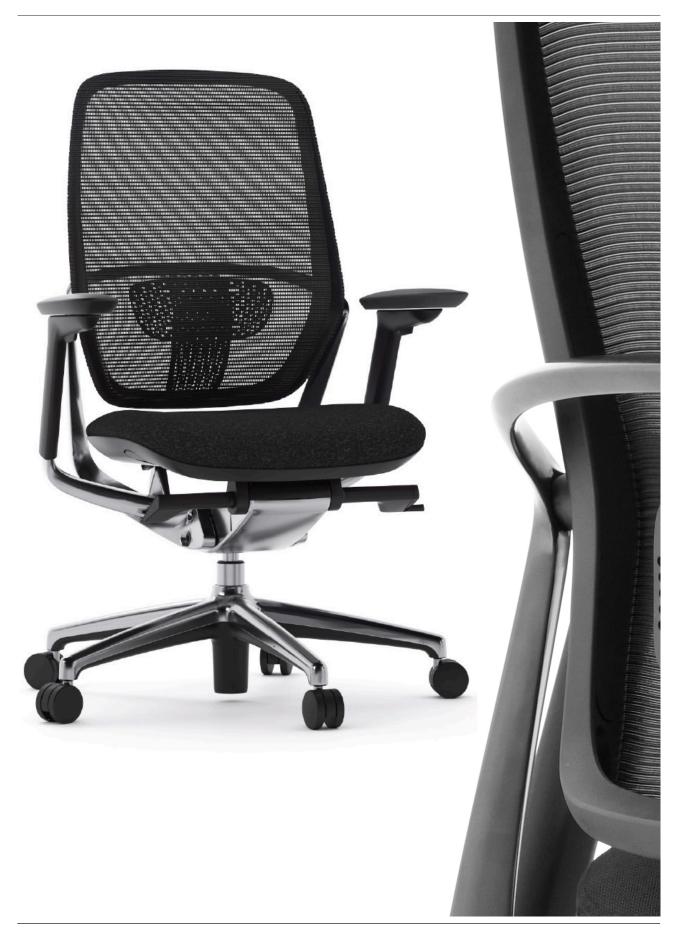

## Key features.

The Merge chair adapts to the human body's form, focusing on the ergonomics of the individual to ensure postural support and all-day comfort.

Lumbar support

Contoured black mesh backrest with 80mm of lumbar adjustment.

4D adjustable armrests

Can be adjusted 4 separate ways on 3 pivot axes and is also height adjustable.

Tension adjustment

For further comfort, the backrest can be adjusted to the user's desired tension.

Seat slide adjustment

Five different seat depth presets (100mm total) with pull/push adjustments.

Tilt action

Simple, weight-specific tilt action with fine adjustment tension recline. Four preset backrest positions.

Solid base + unrestricted movement

Heavy duty base and mechanism constructed from polished alloy. This is paired with large 60mm castors for ease of movement.