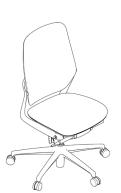

## Key features.

The Merge chair adapts to the human body's form, focusing on the ergonomics of the individual to ensure postural support and all-day comfort.

Lumbar support

Contoured black mesh backrest with 80mm of lumbar adjustment.

4D adjustable armrests

Can be adjusted 4 separate ways on 3 pivot axes and is also height adjustable.

Tension adjustment

For further comfort, the backrest can be adjusted to the user's desired tension.

Seat slide adjustment

Five different seat depth presets (100mm total) with pull/push adjustments.

Tilt action

Simple, weight-specific tilt action with fine adjustment tension recline. Four preset backrest positions.

Solid base + unrestricted movement

Heavy duty base and mechanism constructed from polished alloy. This is paired with large 60mm castors for ease of movement.