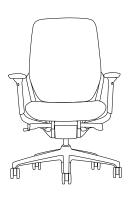

#### Merge chair with arms

#### Overall dimension:

Height: 1004-1124mm Width: 750mm Depth: 720mm

#### Seat dimensions:

Height: 475-575mm Armrests: 637-840mm Width: 500mm Depth: 470mm

#### Arm rest dimensions:

Height: 637-840mm Width: 457-525mm