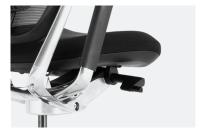

4D adjustable armrests

Can be adjusted 4 separate ways on 3 pivot axes and is also height adjustable.

Tension adjustment

For further comfort, the backrest can be adjusted to the user's desired tension.

Seat slide adjustment