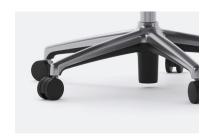

Heavy duty base and mechanism constructed from polished alloy. This is paired with large 60mm castors for ease of movement.