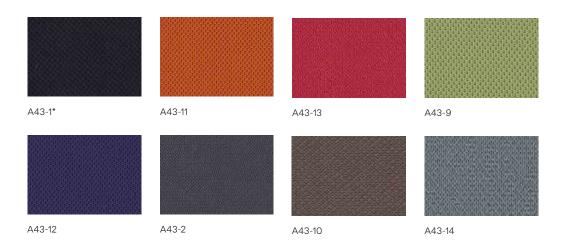

ished alloy / powdercoated black base

Variations With or without armrests

Warranty 12 Years

Lead Time 2-4 Weeks (for stocked finishes)

Certifications GECA

AFRDI - 142 Load rated 160kgs multi-shift

RIFINIA

Greenguard Gold











## Product specifications.

#### Merge chair



#### **Overall dimensions:**

Height: 1004-1124mm Width: 750mm Depth: 720mm



#### Seat dimensions:

Height: 475-575mm Width: 500mm Depth: 470mm



#### Merge chair with arms



#### Overall dimension:

Height: 1004-1124mm Width: 750mm Depth: 720mm



#### Seat dimensions:

Height: 475-575mm Armrests: 637-840mm Width: 500mm Depth: 470mm



#### Arm rest dimensions:

Height: 637-840mm Width: 457-525mm



# Product specifications.

#### Back mesh fabric options



Piano

## Seat pad - Breathe fabric options



## Frame finish options



<sup>\*</sup> Stocked options



We are creative problem solvers that champion original thinking. We love sharing ideas, taking something and making it better together.

Please get in touch with us, we'd love to discuss your project.

New Zealand 0800 323 220 info@aspectfurniture.com

Australia 1800 696 334 infoau@aspectfurniture.com

aspectfurniture.com