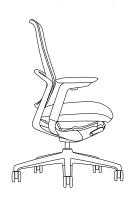

#### Merge chair

#### **Overall dimensions:**

Height: 1004-1124mm Width: 750mm Depth: 720mm

#### Seat dimensions:

Height: 475-575mm Width: 500mm Depth: 470mm