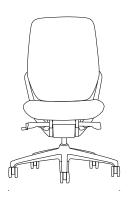

## Key features.

The Merge chair adapts to the human body's form, focusing on the ergonomics of the individual to ensure postural support and all-day comfort.

Lumbar support

Contoured black mesh backrest with 80mm of lumbar adjustment.

4D adjustable armrests

Can be adjusted 4 separate ways on 3 pivot axes and is also height adjustable.

Tension adjustment

For further comfort, the backrest can be adjusted to the user's desired tension.

Seat slide adjustment

Five different seat depth presets (100mm total) with pull/push adjustments.

Tilt action

Simple, weight-specific tilt action with fine adjustment tension recline. Four preset backrest positions.

Solid base + unrestricted movement

Heavy duty base and mechanism constructed from polished alloy. This is paired with large 60mm castors for ease of movement.

#### **Overall dimensions:**

Height: 1004-1124mm Width: 750mm Depth: 720mm

#### Seat dimensions:

Height: 475-575mm Width: 500mm Depth: 470mm