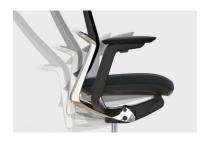

4D adjustable armrests

Can be adjusted 4 separate ways on 3 pivot axes and is also height adjustable.

Tension adjustment

For further comfort, the backrest can be adjusted to the user's desired tension.

Seat slide adjustment