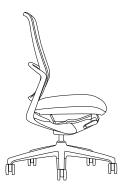

## Key features.

The Merge chair adapts to the human body's form, focusing on the ergonomics of the individual to ensure postural support and all-day comfort.

Lumbar support

Contoured black mesh backrest with 80mm of lumbar adjustment.

4D adjustable armrests

Can be adjusted 4 separate ways on 3 pivot axes and is also height adjustable.

Tension adjustment

For further comfort, the backrest can be adjusted to the user's desired tension.

Seat slide adjustment

Five different seat depth presets (100mm total) with pull/push adjustments.

Tilt action

Simple, weight-specific tilt action with fine adjustment tension recline. Four preset backrest positions.

Solid base + unrestricted movement

Heavy duty base and mechanism constructed from polished alloy. This is paired with large 60mm castors for ease of movement.