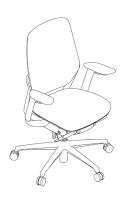

#### Merge chair with arms

#### Overall dimension:

Height: 1004-1124mm Width: 750mm Depth: 720mm

#### Seat dimensions:

Height: 475-575mm Armrests: 637-840mm Width: 500mm Depth: 470mm

#### Arm rest dimensions:

Height: 637-840mm Width: 457-525mm