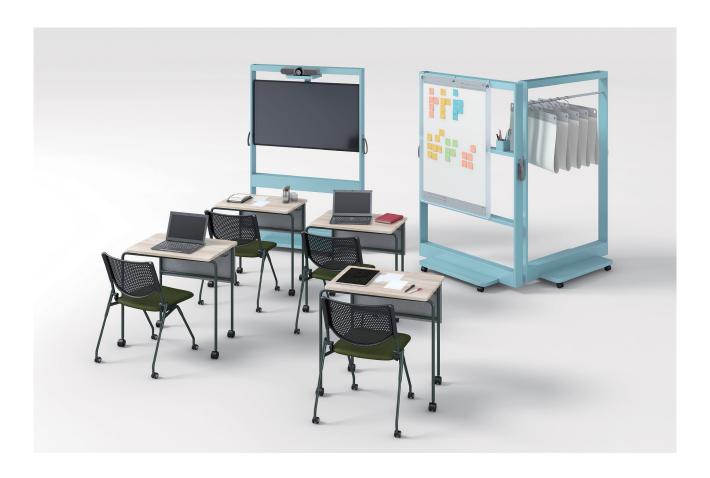

# okamura

Sprint Specification Sheet.

Sprint optimises the working environment according to the needs of the day and the size of the team.

Flexible, fast and mobile, the Sprint range by Okamura allows project teams to optimise their working environment according to the needs of the day and the size of the team.

Teams can share ideas quickly by use of the whiteboard and pinboard options, swap out accessories and easily store away desks and stools at the end of the project duration.

Instead of choosing a place to work, your team can now create their own space to maximise collaboration and productivity – offering them the ultimate agile workplace.