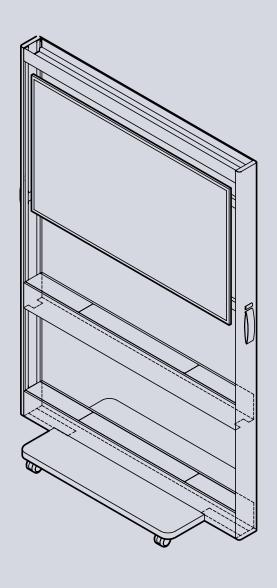

# Monitor stand specifications.

#### Monitor stand.

#### Cable management.

## Mounting pitch.

Width: 150 | 200 | 300 | 400mm Height: 100 | 150 | 200 | 300 | 400mm Monitor: Under 50inch, 20kg Size: Under 1120W x 700H x 70mmD

### Monitor stand accessories.

#### Web camera stand

Web camera stand — Mounted on the bottom of monitor
Web camera stand — Mounted on the upper side of the monitor

### Board (vertical use)

Boards can be mounted even with the monitor installed – if the depth of the monitor is less than the depth of the stand.