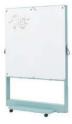

#### **Boards**

White board, fence board, felt screen, acrylic board. 1200 x 1200mm

#### Board (vertical use)

The boards can be installed vertically.