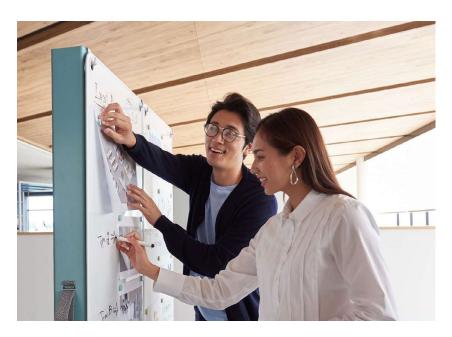

Teams can share ideas quickly by use of the whiteboard and pinboard options, swap out accessories and easily store away desks and stools at the end of the project duration.

Instead of choosing a place to work, your team can now create their own space to maximise collaboration and productivity – offering them the ultimate agile workplace.

#### **Boards**

White board, fence board, felt screen, acrylic board. 1200 x 1200mm

#### Board (vertical use)

The boards can be installed vertically.

#### Board (horizontal use)

By attaching the boards horizontally, different boards can be stacked for various uses.

Hanging Hook

Stacking Tray S

Felt Pocket L / Felt Pocket S

We are creative problem solvers that champion original thinking. We love sharing ideas, taking something and making it better together.