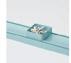

### Monitor stand accessories.

#### Web camera stand

Web camera stand — Mounted on the bottom of monitor
Web camera stand — Mounted on the upper side of the monitor