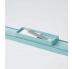

# Monitor stand specifications.

#### Monitor stand.

## Mounting pitch.

Width: 150 | 200 | 300 | 400mm Height: 100 | 150 | 200 | 300 | 400mm Monitor: Under 50inch, 20kg Size: Under 1120W x 700H x 70mmD