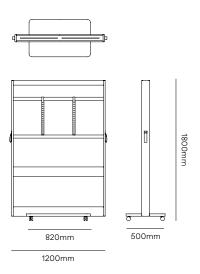

# Monitor stand specifications.

#### Monitor stand.

## Mounting pitch.

Width: 150 | 200 | 300 | 400mm Height: 100 | 150 | 200 | 300 | 400mm Monitor: Under 50inch, 20kg Size: Under 1120W x 700H x 70mmD