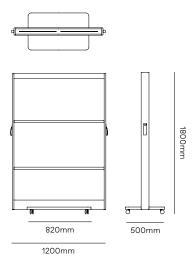

# Product specifications.

An Okamura product.

Designed by Okamura.

Designed & made in Japan.



Variations Monitor stand, board stand.

Lead Time 12 - 14 weeks

Page 4 aspectfurniture.com



# Monitor stand specifications.

#### Monitor stand.



#### Cable management.



## Mounting pitch.



Width: 150 | 200 | 300 | 400mm Height: 100 | 150 | 200 | 300 | 400mm Monitor: Under 50inch, 20kg Size: Under 1120W x 700H x 70mmD

### Monitor stand accessories.

#### Web camera stand



Web camera stand — Mounted on the bottom of monitor
Web camera stand — Mounted on the upper side of the monitor

### Board (vertical use)



Boards can be mounted even with the monitor installed – if the depth of the monitor is less than the depth of the stand.



# Board stand specifications.

### Board stand.



### Board stand accessories.



#### **Boards**

White board, fence board, felt screen, acrylic board. 1200 x 1200mm



#### Board (vertical use)

The boards can be installed vertically.



#### Board (horizontal use)

By attaching the boards horizontally, different boards can be stacked for various uses.

















Hanging Hook

Stacking Tray S

Felt Pocket L / Felt Pocket S



We are creative problem solvers that champion original thinking. We love sharing ideas, taking something and making it better together.

Please get in touch with us, we'd love to discuss your project.

New Zealand 0800 323 220 info@aspectfurniture.com

Australia 1800 696 334 infoau@aspectfurniture.com

aspectfurniture.com