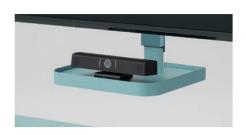

#### Web camera stand

Web camera stand — Mounted on the bottom of monitor
Web camera stand — Mounted on the upper side of the monitor