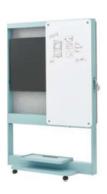

### Board (vertical use)

Boards can be mounted even with the monitor installed – if the depth of the monitor is less than the depth of the stand.

#### Board (vertical use)

The boards can be installed vertically.