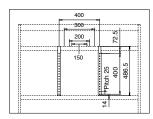

## Mounting pitch.

Width: 150 | 200 | 300 | 400mm Height: 100 | 150 | 200 | 300 | 400mm Monitor: Under 50inch, 20kg Size: Under 1120W x 700H x 70mmD