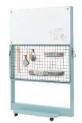

#### Board (horizontal use)

By attaching the boards horizontally, different boards can be stacked for various uses.

Hanging Hook

Stacking Tray S

Felt Pocket L / Felt Pocket S

We are creative problem solvers that champion original thinking. We love sharing ideas, taking something and making it better together.