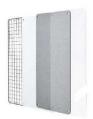

#### **Boards**

White board, fence board, felt screen, acrylic board. 1200 x 1200mm

#### Board (vertical use)

The boards can be installed vertically.