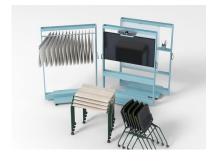

# okamura

Sprint Specification Sheet.

Sprint optimises the working environment according to the needs of the day and the size of the team.

Flexible, fast and mobile, the Sprint range by Okamura allows project teams to optimise their working environment according to the needs of the day and the size of the team.

Teams can share ideas quickly by use of the whiteboard and pinboard options, swap out accessories and easily store away desks and stools at the end of the project duration.

Instead of choosing a place to work, your team can now create their own space to maximise collaboration and productivity – offering them the ultimate agile workplace.