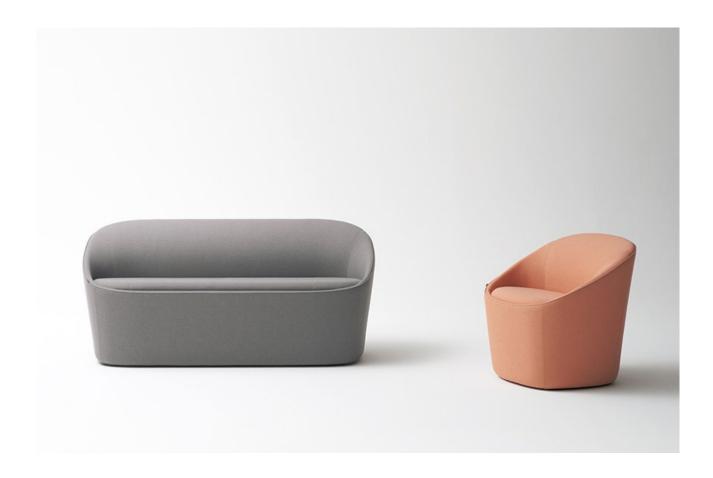

# okamura

Work Carrier Specification Sheet.

With its gently curved lines, the Work Carrier harmonises with the working environment and creates a relaxing feeling of togetherness.

To meet the demands of increasingly diverse working styles, the Work Carrier office furniture series aims to create a flexible environment in which furniture and humans can interact freely. The design deliberately breaks the standardised thinking of linear modules typically used in the workplace.

The balanced design intentionally avoids corners and edges. It is lightweight and can be easily adapted to different workplace conditions, providing break-out spaces away from the working desk.

Page 2 aspectfurniture.com

### Product specifications.

An Okamura product.

Designed by Okamura (Ryosuke Yoshida, Atsushi Tanaka).

Designed & made in Japan.

#### Materials

Products are available to be upholstered in NZ, only available on request.

Variations

Sofa stool (single seater, 2 seater) and bench stool

Lead Time

12 - 14 weeks