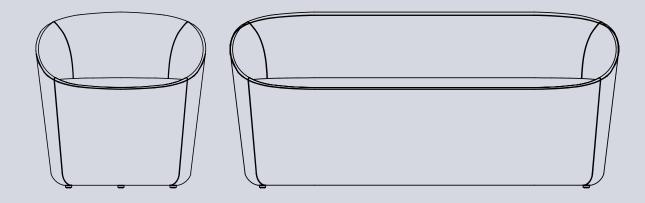

# okamura

Work Carrier Specification Sheet.

With its gently curved lines, the Work Carrier harmonises with the working environment and creates a relaxing feeling of togetherness.

To meet the demands of increasingly diverse working styles, the Work Carrier office furniture series aims to create a flexible environment in which furniture and humans can interact freely. The design deliberately breaks the standardised thinking of linear modules typically used in the workplace.

The balanced design intentionally avoids corners and edges. It is lightweight and can be easily adapted to different workplace conditions, providing break-out spaces away from the working desk.

Page 2 aspectfurniture.com

#### Sofa stool, 1 seater.

### Sofa stool, 2 seater.