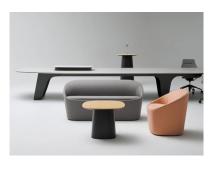

# okamura

Work Carrier Specification Sheet.

With its gently curved lines, the Work Carrier harmonises with the working environment and creates a relaxing feeling of togetherness.

To meet the demands of increasingly diverse working styles, the Work Carrier office furniture series aims to create a flexible environment in which furniture and humans can interact freely. The design deliberately breaks the standardised thinking of linear modules typically used in the workplace.

The balanced design intentionally avoids corners and edges. It is lightweight and can be easily adapted to different workplace conditions, providing break-out spaces away from the working desk.

Page 2 aspectfurniture.com

### Product specifications.

An Okamura product.

Designed by Okamura (Ryosuke Yoshida, Atsushi Tanaka).

Designed & made in Japan.