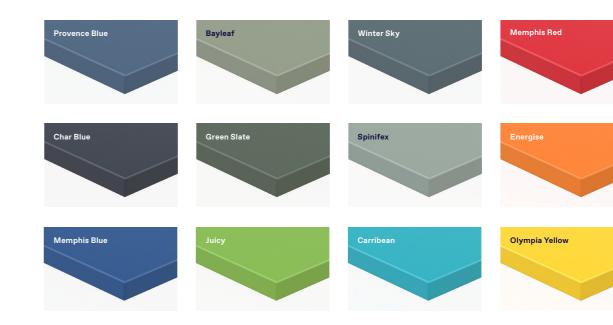

#### Sub-frame finishes

Powdercoat finishes are offered in a range of colours which can be customised to complement or match the tabletop.

Custom powdercoat colours

© Aspect Furniture Ltd