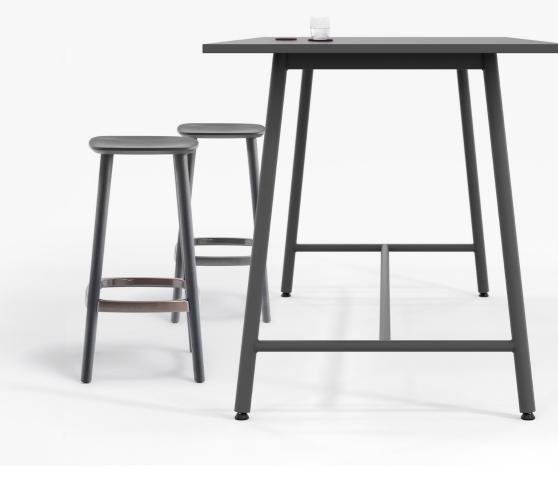

#### Sub-frame finishes

Powdercoat finishes are offered in a range of colours which can be customised to complement or match the tabletop.

Custom powdercoat colours

© Aspect Furniture Ltd