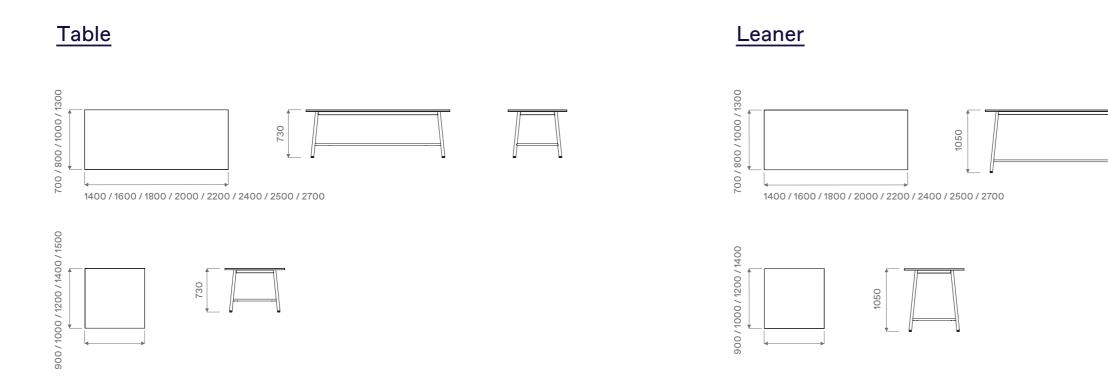

# **Platform table** and leaner.

A versatile new table design by Aspect, Platform can be customised to suit the personality of your space.

any meeting or break-out setting.

4

#### The Platform system boasts a casual yet refined profile that lends itself to a multitude of styles and spaces.

With its slim, angular design, Platform tables are ideal for

Platform is available in both table and leaner heights, and can be powdercoated in any colour. Mix and match the top and base finishes of your Platform table to complement your stools, chairs and decor accents.