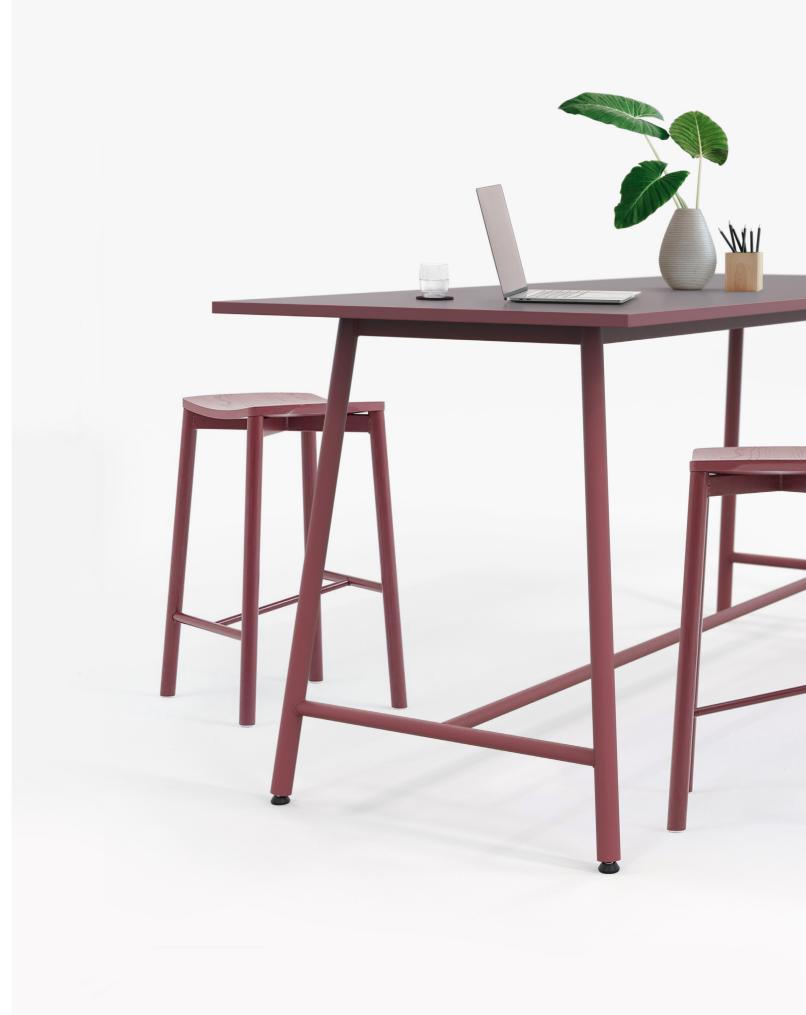

# **Platform table** and leaner.

A versatile new table design by Aspect, Platform can be customised to suit the personality of your space.

any meeting or break-out setting.

4

#### The Platform system boasts a casual yet refined profile that lends itself to a multitude of styles and spaces.

With its slim, angular design, Platform tables are ideal for

Platform is available in both table and leaner heights, and can be powdercoated in any colour. Mix and match the top and base finishes of your Platform table to complement your stools, chairs and decor accents.