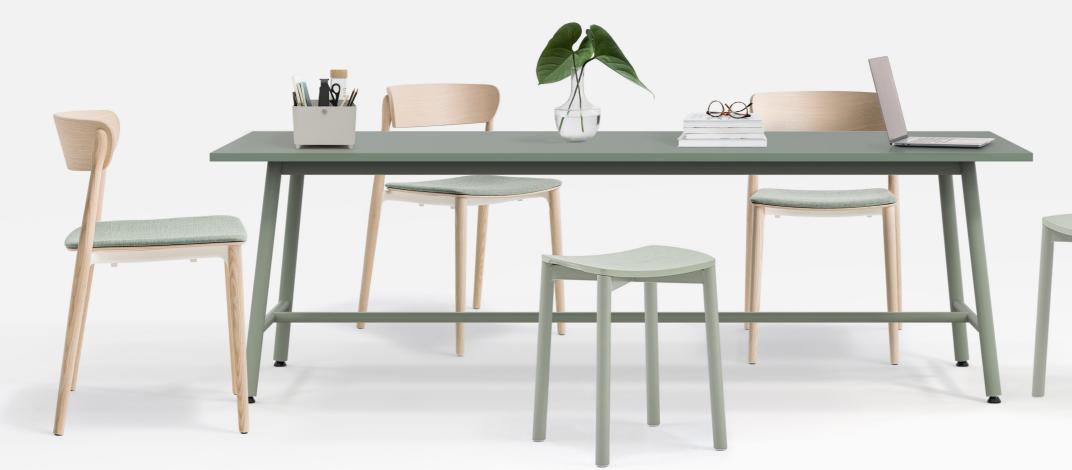

# **Platform table** and leaner.

A versatile new table design by Aspect, Platform can be customised to suit the personality of your space.

any meeting or break-out setting.

4

#### The Platform system boasts a casual yet refined profile that lends itself to a multitude of styles and spaces.

With its slim, angular design, Platform tables are ideal for

Platform is available in both table and leaner heights, and can be powdercoated in any colour. Mix and match the top and base finishes of your Platform table to complement your stools, chairs and decor accents.

## Relaxed, informal and effortlessly stylish.