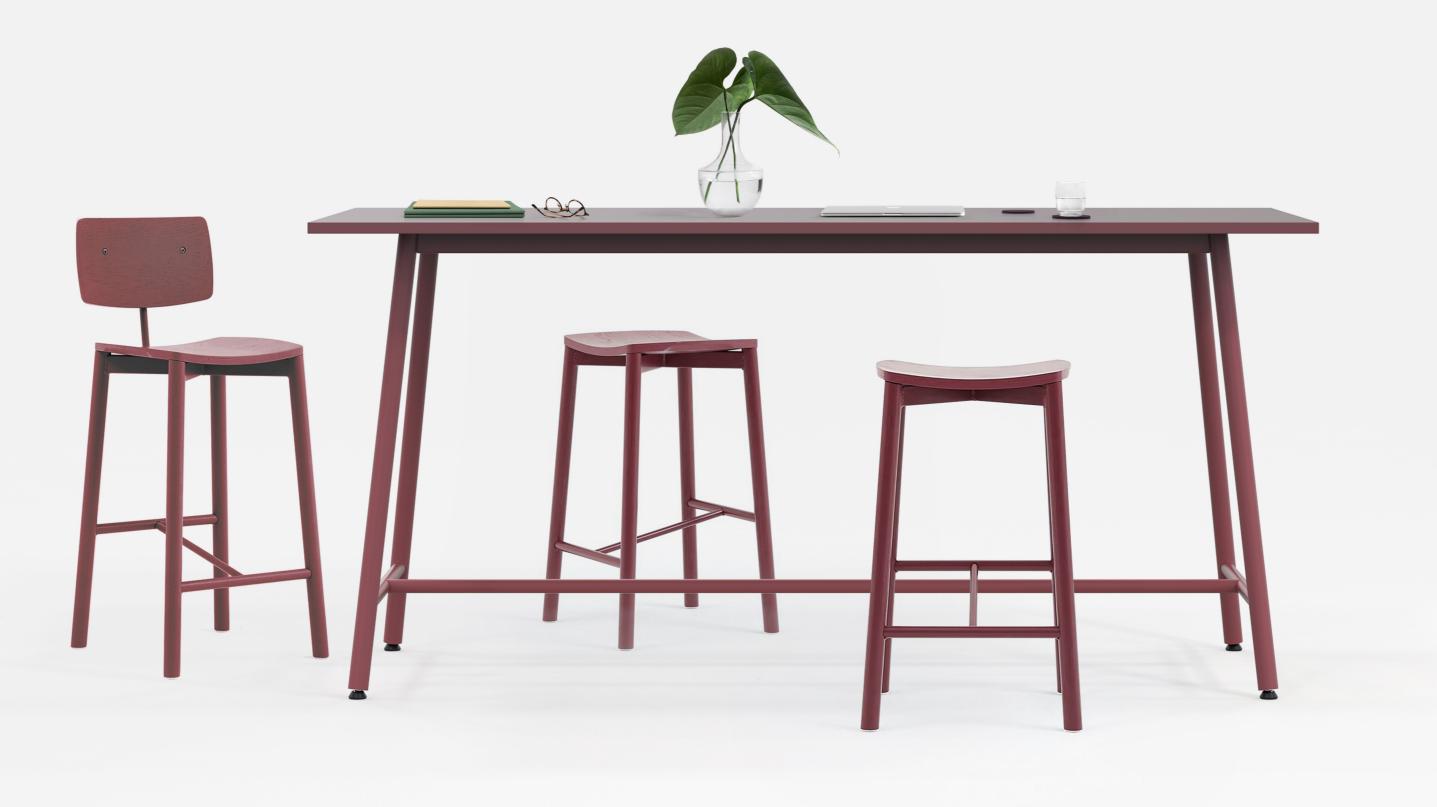

# **Platform table** and leaner.

A versatile new table design by Aspect, Platform can be customised to suit the personality of your space.

any meeting or break-out setting.

4

#### The Platform system boasts a casual yet refined profile that lends itself to a multitude of styles and spaces.

With its slim, angular design, Platform tables are ideal for

Platform is available in both table and leaner heights, and can be powdercoated in any colour. Mix and match the top and base finishes of your Platform table to complement your stools, chairs and decor accents.