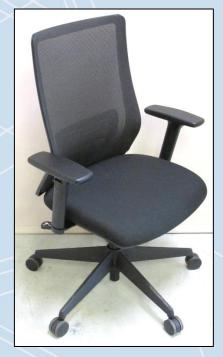

## Approved by Furntech-AFRDI

\*Check website www.furntech.org.au for current certification status

Certificate No.

16997/1

Nominal Expiry\* 28 July 2026

Blue Tick **Product** Certification Product name: **Portone Chair** 

**COESFF-FJD** 

**Aspect Furniture** Company:

**Level 6 – Severe Commercial** Tested at:

The Australasian Furnishing Research and Development Institute (AFRDI) hereby certify the above specified product under the AFRDI Blue Tick Product Certification Program using certification criteria based on AS/NZS 4438:1997 (R2016) Height Adjustable Swivel Chairs, and on additional requirements and variations as deemed appropriate by Furntech-AFRDI.

This certification is valid for three years but may be suspended, revoked or renewed.

Portone Foam

Portone Mesh

| Components                  | Identification     |
|-----------------------------|--------------------|
| Arms: Height Adjustable     | Portone 3D Arm     |
| Mechanism                   | Portone Mechanism  |
| Seat Slider                 | Yes                |
| Pedestal Base               | Portone Base       |
| Minimum Class of Gas Spring | Class 3            |
| Gas Spring                  | Portone Gas Spring |
| Castors: Friction           | Portone Castor     |
| Castors: Free Wheeling      | Portone Castor     |

Foam: Seat

Mesh