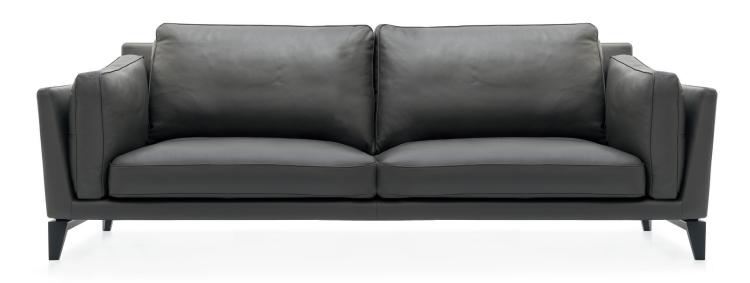

## Queens.

The Queens sofa by Calligaris has bold, sought-after lines which are pleasantly softened by the double armrest and the very soft and comfortable cushions.

Its profile is visually light, thanks to the thin multi-faceted Ash wood feet. Queens was designed to offer a product that is comfortable, cosy and suitable for different uses, with the utmost freedom of composition. Upholstery in customer-specified fabric or leather.