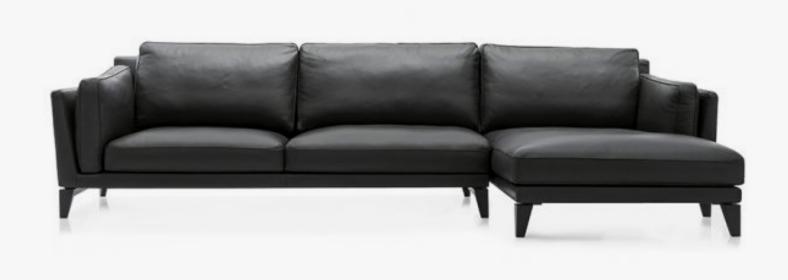

## Configurations

Choose from a wide variety of configurations to suit your space.

| 1-Seater central element | 1-Seater maxi central element | Day bed with armrest |
|--------------------------|-------------------------------|----------------------|
| DTC1000                  | DTC100M                       | DTD3D00S DTD3D00D    |
| 2-Seater sofa            | 3-Seater sofa                 | 3-Seater maxi sofa   |
| DTD2000                  | DTD3000                       | DTD300M              |
|                          |                               |                      |
| Terminal day bed element | Chaise Longue                 | Maxi Chaise Longue   |
| DTE3000S DTE3000D        | DTH2000S DTH2000D             | DTH200MS DTH200MD    |
|                          |                               |                      |

DTL3A00S DTL3A00D
DTL2000S DTL2000D
DTL3000S DTL3000D

Terminal element

Ottoman

DTU1000S DTU1000D

DTU1000S DTU1000M

DTU100M