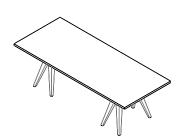

### aspect

Stork Specification Sheet.

Classic and distinct in design, Stork is a contemporary re-interpretation of the humble trestle table.

The Stork table provides a relaxed and informal gathering point in any office environment.

Stork's design is inspired by a timber clothes peg - the concept of pinching the short ends together and retaining them in a groove under the table's surface.

Stork is available in a table or leaner height, as well as a variety of coffee table, side table and bench configurations.

# The flat-pack design of Stork enables efficient shipping and ease of assembly on site.

Stork is designed and manufactured locally in solid American White Ash and can be easily relocated because of its stand alone leg structure and detachable table surface.