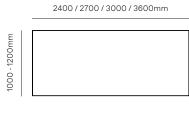

### aspect

Stork Specification Sheet.

Classic and distinct in design, Stork is a contemporary re-interpretation of the humble trestle table.

The Stork table provides a relaxed and informal gathering point in any office environment.

Stork's design is inspired by a timber clothes peg - the concept of pinching the short ends together and retaining them in a groove under the table's surface.

Stork is available in a table or leaner height, as well as a variety of coffee table, side table and bench configurations.

#### Product specifications.

An Aspect product. Designed by Aspect. Made in Australia.

**Finishes** 

Natural

Painted Grey

Walnut

Custom finishes are available on request

Variations Table

Leaner

Trestle table Trestle leaner Coffee table Bench

Warranty 10-Year warranty for normal commercial use

Lead time 10 Weeks