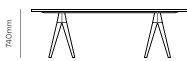

### aspect

Stork Specification Sheet.

Classic and distinct in design, Stork is a contemporary re-interpretation of the humble trestle table.

The Stork table provides a relaxed and informal gathering point in any office environment.

Stork's design is inspired by a timber clothes peg - the concept of pinching the short ends together and retaining them in a groove under the table's surface.

Stork is available in a table or leaner height, as well as a variety of coffee table, side table and bench configurations.

#### Product specifications.

An Aspect product. Designed by Aspect. Made in Australia.

**Finishes** 

Natural

Painted Grey

Walnut

Custom finishes are available on request

Variations Table

Leaner

Trestle table Trestle leaner Coffee table Bench

Warranty 10-Year warranty for normal commercial use

Lead time 10 Weeks