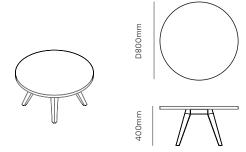

#### Product specifications.

An Aspect product. Designed by Aspect. Made in Australia.

**Finishes** 

Natural

Painted Grey

Walnut

Custom finishes are available on request

Variations Table

Leaner

Trestle table Trestle leaner Coffee table Bench

Warranty 10-Year warranty for normal commercial use

Lead time 10 Weeks

### Product specifications.

Stork trestle table and leaner.

Stork rectangular coffee table.

Stork round coffee table.

We are creative problem solvers that champion original thinking. We love sharing ideas, taking something and making it better together.