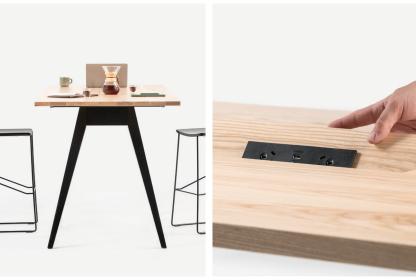

# The flat-pack design of Stork enables efficient shipping and ease of assembly on site.

Stork is designed and manufactured locally in solid American White Ash and can be easily relocated because of its stand alone leg structure and detachable table surface.

Power cables can be fully integrated into the table top with a pivoting power flap that conceals power and USB outlets when not in use, and a seamless internal cable feed through a cavity in the leg frame.