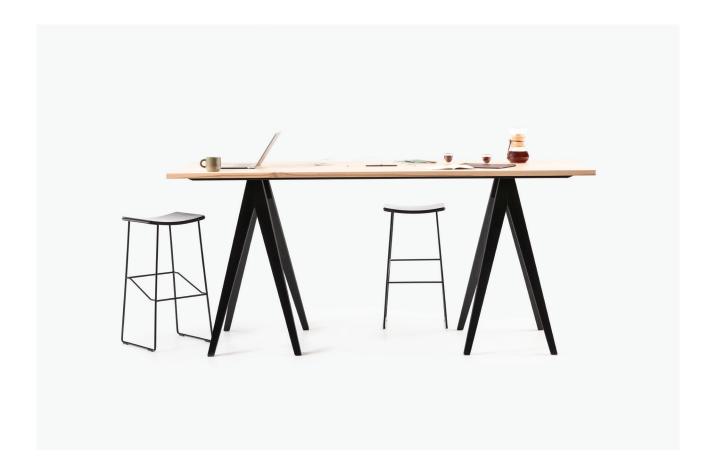

### aspect

Stork Specification Sheet.

Classic and distinct in design, Stork is a contemporary re-interpretation of the humble trestle table.

The Stork table provides a relaxed and informal gathering point in any office environment.

Stork's design is inspired by a timber clothes peg - the concept of pinching the short ends together and retaining them in a groove under the table's surface.

Stork is available in a table or leaner height, as well as a variety of coffee table, side table and bench configurations.

# The flat-pack design of Stork enables efficient shipping and ease of assembly on site.

Stork is designed and manufactured locally in solid American White Ash and can be easily relocated because of its stand alone leg structure and detachable table surface.