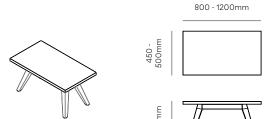

#### Product specifications.

An Aspect product. Designed by Aspect. Made in Australia.

**Finishes** 

Natural

Painted Grey

Walnut

Custom finishes are available on request

Variations Table

Leaner

Trestle table Trestle leaner Coffee table Bench

Warranty 10-Year warranty for normal commercial use

Lead time 10 Weeks

### Product specifications.

Stork trestle table and leaner.

Stork rectangular coffee table.

Stork round coffee table.

We are creative problem solvers that champion original thinking. We love sharing ideas, taking something and making it better together.