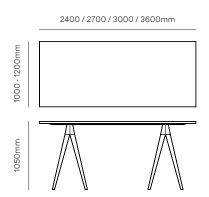

### aspect

Stork Specification Sheet.

Classic and distinct in design, Stork is a contemporary re-interpretation of the humble trestle table.

The Stork table provides a relaxed and informal gathering point in any office environment.

Stork's design is inspired by a timber clothes peg - the concept of pinching the short ends together and retaining them in a groove under the table's surface.

Stork is available in a table or leaner height, as well as a variety of coffee table, side table and bench configurations.

#### Product specifications.

An Aspect product. Designed by Aspect. Made in Australia.

**Finishes** 

Natural

Painted Grey

Walnut

Custom finishes are available on request

Variations Table

Leaner

Trestle table Trestle leaner Coffee table Bench

Warranty 10-Year warranty for normal commercial use

Lead time 10 Weeks