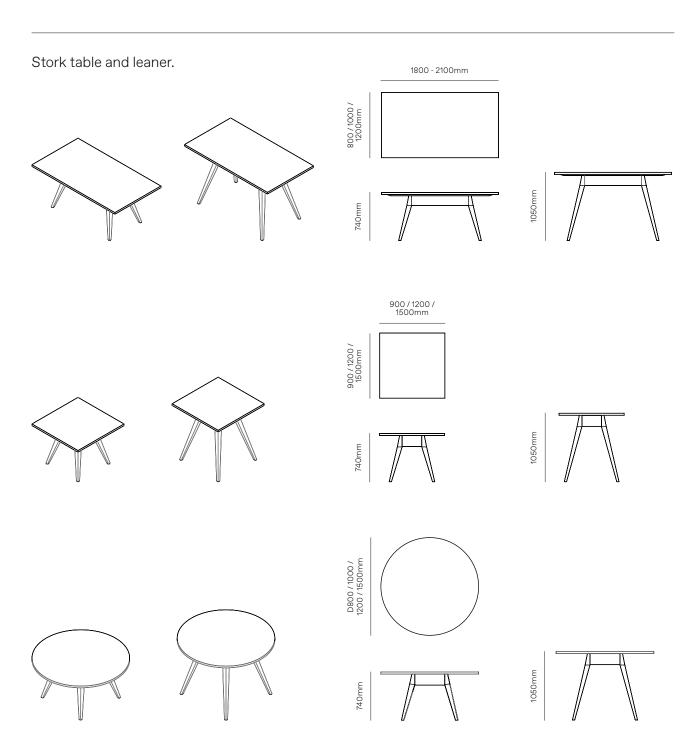

### aspect

Stork Specification Sheet.

Classic and distinct in design, Stork is a contemporary re-interpretation of the humble trestle table.

The Stork table provides a relaxed and informal gathering point in any office environment.

Stork's design is inspired by a timber clothes peg - the concept of pinching the short ends together and retaining them in a groove under the table's surface.

Stork is available in a table or leaner height, as well as a variety of coffee table, side table and bench configurations.

# The flat-pack design of Stork enables efficient shipping and ease of assembly on site.

Stork is designed and manufactured locally in solid American White Ash and can be easily relocated because of its stand alone leg structure and detachable table surface.

Power cables can be fully integrated into the table top with a pivoting power flap that conceals power and USB outlets when not in use, and a seamless internal cable feed through a cavity in the leg frame.