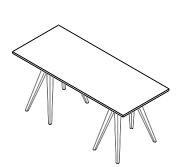

### aspect

Stork Specification Sheet.

Classic and distinct in design, Stork is a contemporary re-interpretation of the humble trestle table.

The Stork table provides a relaxed and informal gathering point in any office environment.

Stork's design is inspired by a timber clothes peg - the concept of pinching the short ends together and retaining them in a groove under the table's surface.

Stork is available in a table or leaner height, as well as a variety of coffee table, side table and bench configurations.

# The flat-pack design of Stork enables efficient shipping and ease of assembly on site.

Stork is designed and manufactured locally in solid American White Ash and can be easily relocated because of its stand alone leg structure and detachable table surface.

Power cables can be fully integrated into the table top with a pivoting power flap that conceals power and USB outlets when not in use, and a seamless internal cable feed through a cavity in the leg frame.