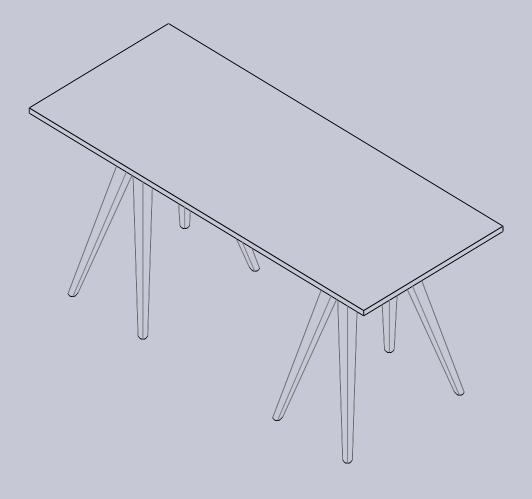

### aspect

Stork Specification Sheet.

Classic and distinct in design, Stork is a contemporary re-interpretation of the humble trestle table.

The Stork table provides a relaxed and informal gathering point in any office environment.

Stork's design is inspired by a timber clothes peg - the concept of pinching the short ends together and retaining them in a groove under the table's surface.

Stork is available in a table or leaner height, as well as a variety of coffee table, side table and bench configurations.