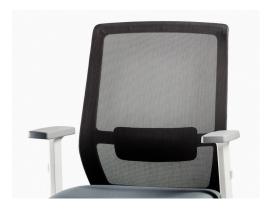

### Lumbar support

More than just a plastic strip, our padded lumbar support provides superior comfort and maximises back and pelvis support. The lumbar support is easily adjusted for height from a seated position.

## Mesh back-rest

Zone incorporates an active high-tensity elastic mesh that is stretched across the frame to provide flexibility, breathability and comfort.