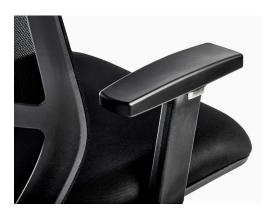

# Adjustable arm-rests

Height adjustable arm-rests allow for a neutral position that comfortably supports the wrists and forearms. Arm-rests are equipped with soft pads providing additional comfort. A wide adjustment range of 60mm in height and 35mm front to back enables users to set the arms to suit their preference.