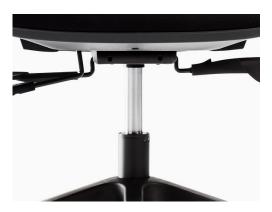

#### Seat-height adjustment

The clearly marked height-adjustment lever is located in a readily accessible position and adjusts the seat height from 440 - 515mm.