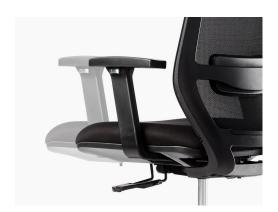

# Adjustable arm-rests

Height adjustable arm-rests allow for a neutral position that comfortably supports the wrists and forearms. Arm-rests are equipped with soft pads providing additional comfort. A wide adjustment range of 60mm in height and 35mm front to back enables users to set the arms to suit their preference.

#### Seat-depth adjustment

The seat-slide mechanism enables users to adjust the depth of the seat pan (by 50mm) to fit their body. This guarantees optimal comfort for all users and eliminates the need for "special" seat pans to accommodate very tall or short staff.

# Seat profile

A perfectly shaped seat with waterfall front edge guarantees maximum comfort, reduces pressure on thighs and improves circulation.