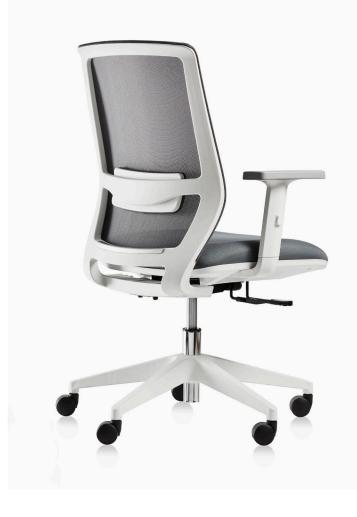

# Finishes and colours

Zone chairs are available in two colours – black, perfect for classic offices, or white, for calmer spaces.

The Zone chair is AFRDI certified.

A perfect solution for those seeking ergonomic and economical chairs, Zone has a range of intuitive features and adjustments to ensure the user's comfort.

### Lumbar support

More than just a plastic strip, our padded lumbar support provides superior comfort and maximises back and pelvis support. The lumbar support is easily adjusted for height from a seated position.

## Mesh back-rest

Zone incorporates an active high-tensity elastic mesh that is stretched across the frame to provide flexibility, breathability and comfort.