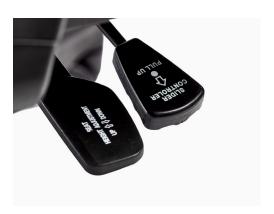

#### Seat-depth adjustment

The seat-slide mechanism enables users to adjust the depth of the seat pan (by 50mm) to fit their body. This guarantees optimal comfort for all users and eliminates the need for "special" seat pans to accommodate very tall or short staff.

#### Seat-height adjustment

The clearly marked height-adjustment lever is located in a readily accessible position and adjusts the seat height from 440 - 515mm.