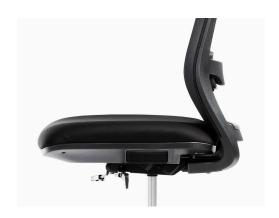

#### Seat-depth adjustment

The seat-slide mechanism enables users to adjust the depth of the seat pan (by 50mm) to fit their body. This guarantees optimal comfort for all users and eliminates the need for "special" seat pans to accommodate very tall or short staff.

# Seat profile

A perfectly shaped seat with waterfall front edge guarantees maximum comfort, reduces pressure on thighs and improves circulation.