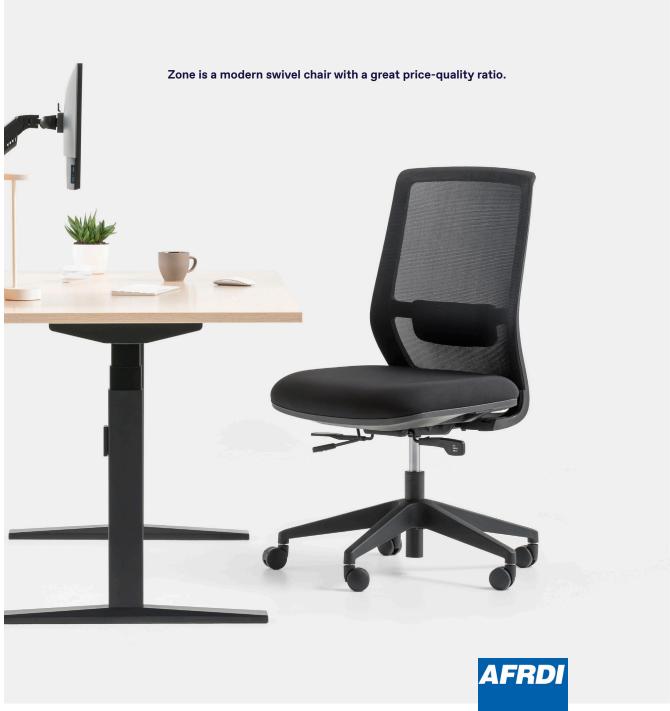

# Zone.

# Finishes and colours

Zone chairs are available in two colours – black, perfect for classic offices, or white, for calmer spaces.

The Zone chair is AFRDI certified.

A perfect solution for those seeking ergonomic and economical chairs, Zone has a range of intuitive features and adjustments to ensure the user's comfort.