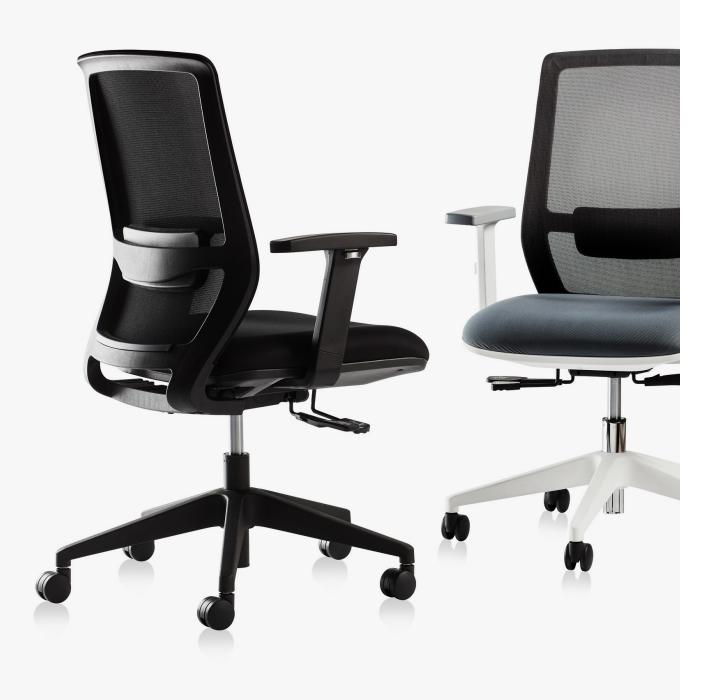

# Finishes and colours

Zone chairs are available in two colours – black, perfect for classic offices, or white, for calmer spaces.

The Zone chair is AFRDI certified.

A perfect solution for those seeking ergonomic and economical chairs, Zone has a range of intuitive features and adjustments to ensure the user's comfort.

### Lumbar support

More than just a plastic strip, our padded lumbar support provides superior comfort and maximises back and pelvis support. The lumbar support is easily adjusted for height from a seated position.

## Mesh back-rest

Zone incorporates an active high-tensity elastic mesh that is stretched across the frame to provide flexibility, breathability and comfort.